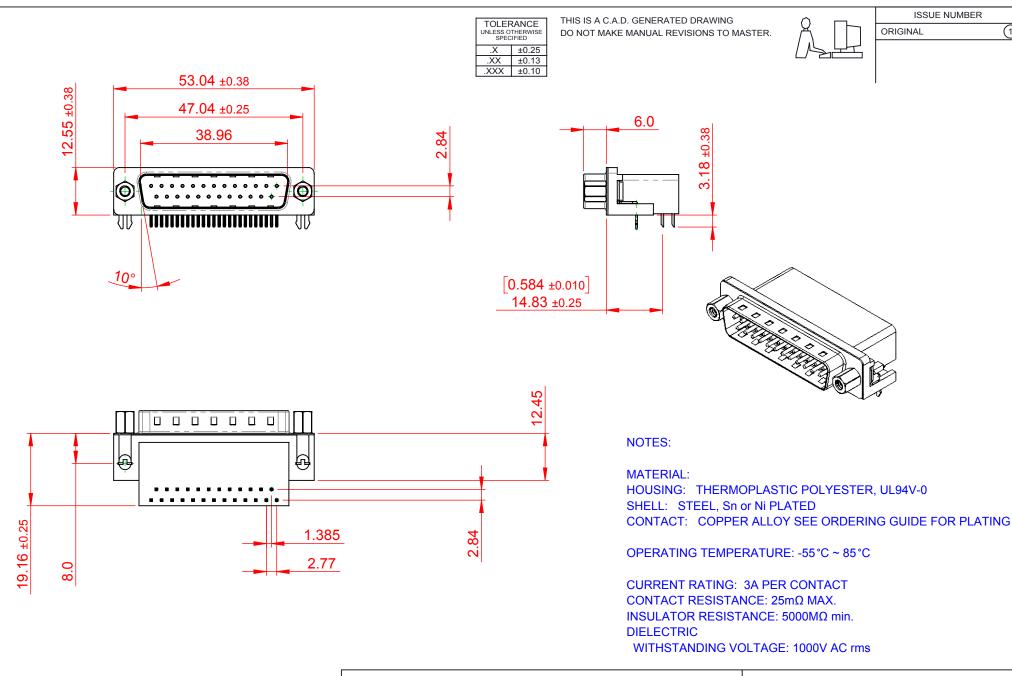

## 625 SERIES D-SUB CONNECTOR

EDAC INC TORONTO, ONTARIO CANADA

THESE DRAWINGS AND SPECIFICATIONS ARE THE PROPERTY OF EDAC INC..AND SHALL NOT BE REPRODUCED, OR COPIED OR USED AS THE BASIS FOR THE MANUFACTURE OR SALE OF APPARATUS WITHOUT WRITTEN PERMISSION.

| SW REFERENCE NO.: 625 ASSEMBLY  |                    |
|---------------------------------|--------------------|
| DRAWN: C.B                      | DATE: AUG. 01/2018 |
| CHECKED:                        | DATE:              |
| SCALE: 1:1                      | SHEET 1 OF 1       |
| DRAWING NUMBER: 625-025-362-533 |                    |

DRAWING NUMBER: 020-020-302-033 PART NUMBER: 625-025-362-533