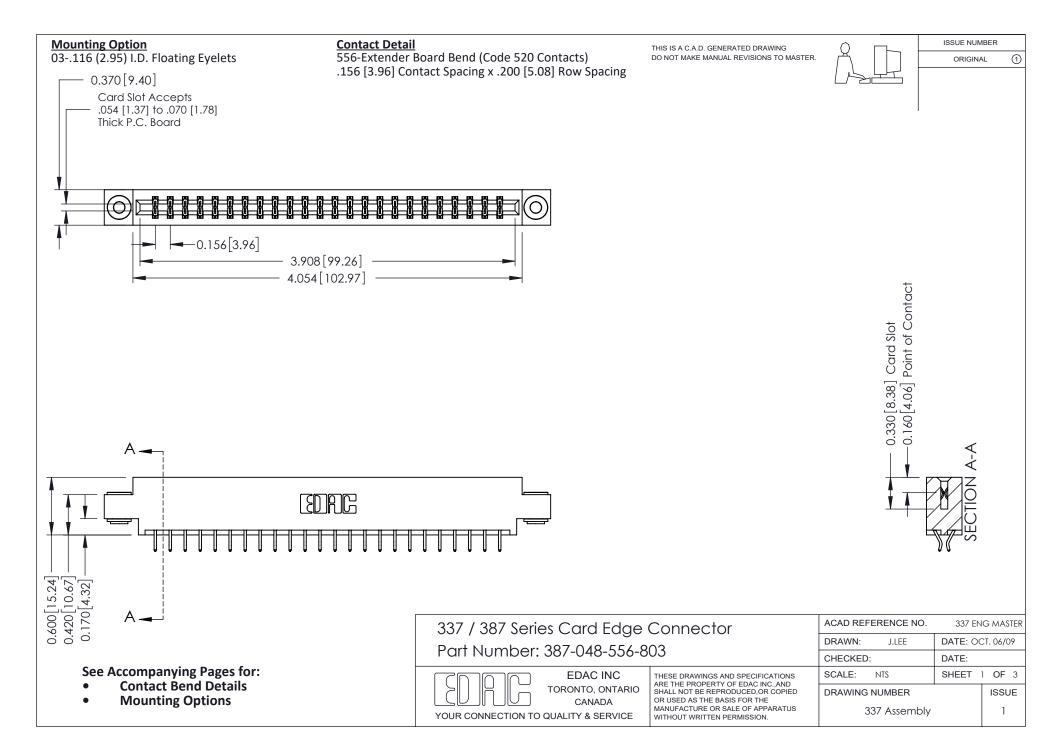

ISSUE NUMBER

ORIGINAL

1



| 337 / 387 Series Card Edge Connector<br>Contact Bend Detail           |                                                                                                                                                                                                  | ACAD REFERENCE NO. 337 E |                  | G MASTER      |
|-----------------------------------------------------------------------|--------------------------------------------------------------------------------------------------------------------------------------------------------------------------------------------------|--------------------------|------------------|---------------|
|                                                                       |