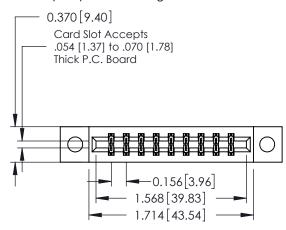

**Mounting Option** 

04-.156 (3.96) Dia. Mounting Holes

**Contact Detail** 

THIS IS A C.A.D. GENERATED DRAWING 544-Wire Wrap .050x.025(1.27x0.64) - Tail LG=.750(19.05)po not make manual revisions to master. .156 [3.96] Contact Spacing x .200 [5.08] Row Spacing