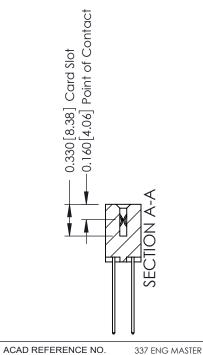

ISSUE NUMBER

ORIGINAL

1

| 337 / 387 Series Card Edge Connector<br>Contact Bend Detail |                                                                                                                                                                                                   | ACAD REFERENCE NO. | 337 ENG MASTER |               |
|-------------------------------------------------------------|---------------------------------------------------------------------------------------------------------------------------------------------------------------------------------------------------|--------------------|----------------|---------------|
|                                                             |                                                                                                                                                                                                   | DRAWN: J.LEE DATE: |                | T. 06/09      |
|                                                             |                                                                                                                                                                                                   | CHECKED:           | DATE:          |               |
| TORONTO, ONTARIO CANADA                                     | THESE DRAWINGS AND SPECIFICATIONS ARE THE PROPERTY OF EDAC INC., AND SHALL NOT BE REPRODUCED, OR COPIED OR USED AS THE BASIS FOR THE MANUFACTURE OR SALE OF APPARATUS WITHOUT WRITTEN PERMISSION. | SCALE: NTS         | SHEET          | 2 <b>OF</b> 3 |
|                                                             |                                                                                                                                                                                                   | DRAWING NUMBER     |                | ISSUE         |
|                                                             |                                                                                                                                                                                                   | 337 Assembly       |                | 1             |