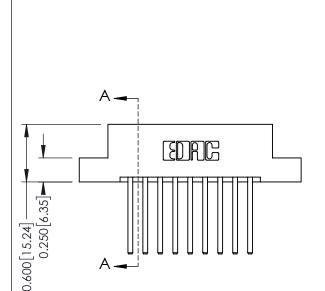

**Mounting Option** 

04-.156 (3.96) Dia. Mounting Holes

**Contact Detail** 

THIS IS A C.A.D. GENERATED DRAWING 544-Wire Wrap .050x.025(1.27x0.64) - Tail LG=.750(19.05)po not make manual revisions to master. .156 [3.96] Contact Spacing x .200 [5.08] Row Spacing