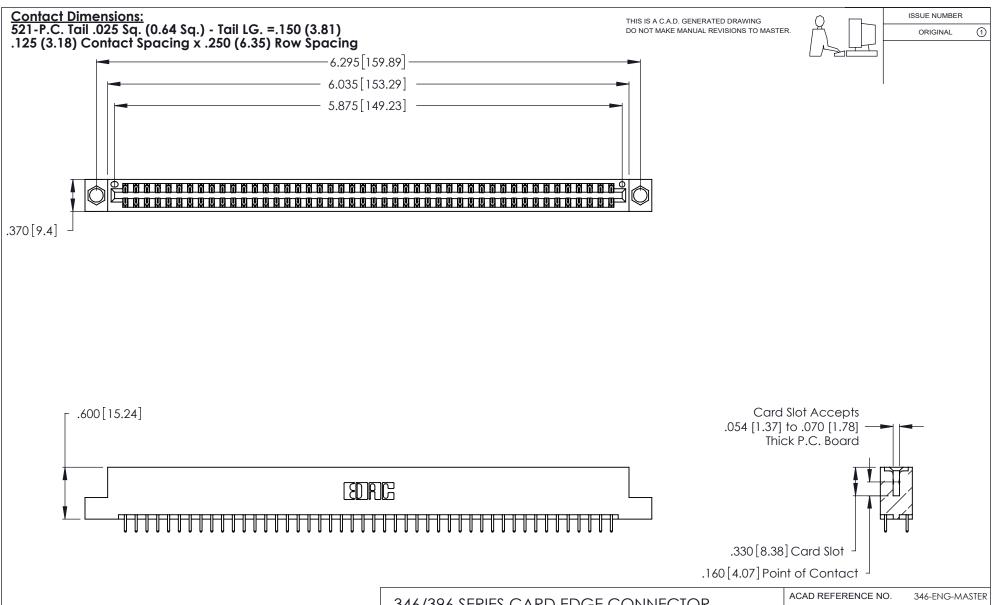

INSULATOR MATERIAL: THERMOPLASTIC POLYESTER, UL 94V-0 CONTACT MATERIAL; COPPER, NICKEL, TIN ALLOY CA-725

CONTACT PLATING: GOLD ON THE MATING AREA, TIN-LEAD ON THE CONTACT TAILS, NICKEL UNDERPLATE

| 346/396 SERIES CARD EDGE CONNECTOR | ? |
|------------------------------------|---|
| PART NUMBER: 346-092-521-204       |   |

THIS IS A C.A.D. GENERATED DRAWING DO NOT MAKE MANUAL REVISIONS TO MASTER.

ISSUE NUMBER

ORIGINAL

1

**Contact Code 555** 

Contact Code 556

**Contact Code 558** 

**Contact Code 559** 

**Contact Code 560** 

INSULATOR MATERIAL: THERMOPLASTIC POLYESTER, UL 94V-0 CONTACT MATERIAL; COPPER, NICKEL, TIN ALLOY CA-725 CONTACT PLATING: GOLD ON THE MATING AREA, TIN-LEAD

ON THE CONTACT TAILS, NICKEL UNDERPLATE

346/396 SERIES CARD EDGE CONNECTOR CONTACT CODE 555,556,558,559,560 DIMENSIONS

YOUR CONNECTION TO QUALITY & SERVICE

**EDAC INC** TORONTO, ONTARIO CANADA

THESE DRAWINGS AND SPECIFICATIONS ARE THE PROPERTY OF EDAC INC.,AND SHALL NOT BE REPRODUCED, OR COPIED OR USED AS THE BASIS FOR THE MANUFACTURE OR SALE OF APPARATUS WITHOUT WRITTEN PERMISSION.