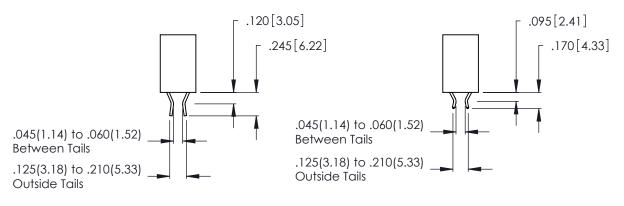

<u>Contact Dimensions:</u>
526-P.C. Tail .018 Sq. (0.46 Sq.) - Tail LG. =.350 (8.89)
.125 (3.18) Contact Spacing x .250 (6.35) Row Spacing

THIS IS A C.A.D. GENERATED DRAWING DO NOT MAKE MANUAL REVISIONS TO MASTER.

**Contact Code 560** 

INSULATOR MATERIAL: THERMOPLASTIC POLYESTER, UL 94V-0 CONTACT MATERIAL; COPPER, NICKEL, TIN ALLOY CA-725 CONTACT PLATING: GOLD ON THE MATING AREA, TIN-LEAD

ON THE CONTACT TAILS, NICKEL UNDERPLATE

346/396 SERIES CARD EDGE CONNECTOR CONTACT CODE 555,556,558,559,560 DIMENSIONS

YOUR CONNECTION TO QUALITY & SERVICE

**EDAC INC** TORONTO, ONTARIO CANADA

THESE DRAWINGS AND SPECIFICATIONS ARE THE PROPERTY OF EDAC INC.,AND SHALL NOT BE REPRODUCED, OR COPIED OR USED AS THE BASIS FOR THE MANUFACTURE OR SALE OF APPARATUS WITHOUT WRITTEN PERMISSION.