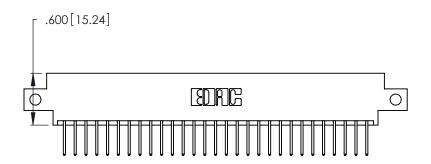

1

Card Slot Accepts .054 [1.37] to .070 [1.78] Thick P.C. Board .330 [8.38] Card Slot .160 [4.07] Point of Contact

INSULATOR MATERIAL: THERMOPLASTIC POLYESTER, UL 94V-0 CONTACT MATERIAL; COPPER, NICKEL, TIN ALLOY CA-725

CONTACT PLATING: GOLD ON THE MATING AREA, TIN-LEAD ON THE CONTACT TAILS, NICKEL UNDERPLATE

| 346/396 SERIES CARD EDGE CONNECTOR |
|------------------------------------|
| PART NUMBER: 346-058-526-812       |

YOUR CONNECTION TO QUALITY & SERVICE

**EDAC INC** TORONTO, ONTARIO CANADA

THESE DRAWINGS AND SPECIFICATIONS ARE THE PROPERTY OF EDAC INC.,AND SHALL NOT BE REPRODUCED, OR COPIED OR USED AS THE BASIS FOR THE MANUFACTURE OR SALE OF APPARATUS WITHOUT WRITTEN PERMISSION.