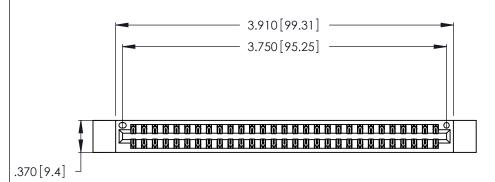

1

Card Slot Accepts .054 [1.37] to .070 [1.78] Thick P.C. Board .330 [8.38] Card Slot .160 [4.07] Point of Contact

INSULATOR MATERIAL: THERMOPLASTIC POLYESTER, UL 94V-0 CONTACT MATERIAL; COPPER, NICKEL, TIN ALLOY CA-725

CONTACT PLATING: GOLD ON THE MATING AREA, TIN-LEAD ON THE CONTACT TAILS, NICKEL UNDERPLATE

| 346/396 SERIES CARD EDGE CONNECTOR |
|------------------------------------|
| PART NUMBER: 346-058-526-812       |

YOUR CONNECTION TO QUALITY & SERVICE

**EDAC INC** TORONTO, ONTARIO CANADA

THESE DRAWINGS AND SPECIFICATIONS ARE THE PROPERTY OF EDAC INC.,AND SHALL NOT BE REPRODUCED, OR COPIED OR USED AS THE BASIS FOR THE MANUFACTURE OR SALE OF APPARATUS WITHOUT WRITTEN PERMISSION.