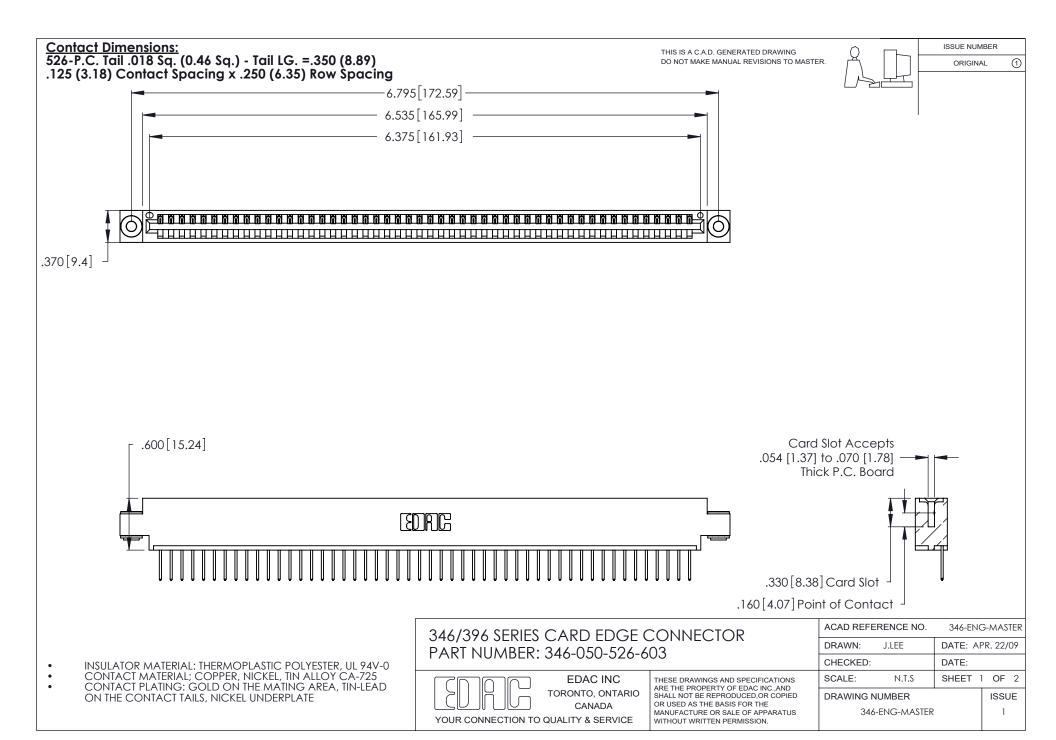

THIS IS A C.A.D. GENERATED DRAWING DO NOT MAKE MANUAL REVISIONS TO MASTER.

ISSUE NUMBER

ORIGINAL

1

**Contact Code 555** 

Contact Code 556

**Contact Code 558** 

**Contact Code 559** 

Contact Code 560

INSULATOR MATERIAL: THERMOPLASTIC POLYESTER, UL 94V-0 CONTACT MATERIAL; COPPER, NICKEL, TIN ALLOY CA-725 CONTACT PLATING: GOLD ON THE MATING AREA, TIN-LEAD

ON THE CONTACT TAILS, NICKEL UNDERPLATE

346/396 SERIES CARD EDGE CONNECTOR CONTACT CODE 555,556,558,559,560 DIMENSIONS

YOUR CONNECTION TO QUALITY & SERVICE

**EDAC INC** TORONTO, ONTARIO CANADA

THESE DRAWINGS AND SPECIFICATIONS ARE THE PROPERTY OF EDAC INC.,AND SHALL NOT BE REPRODUCED, OR COPIED OR USED AS THE BASIS FOR THE MANUFACTURE OR SALE OF APPARATUS WITHOUT WRITTEN PERMISSION.