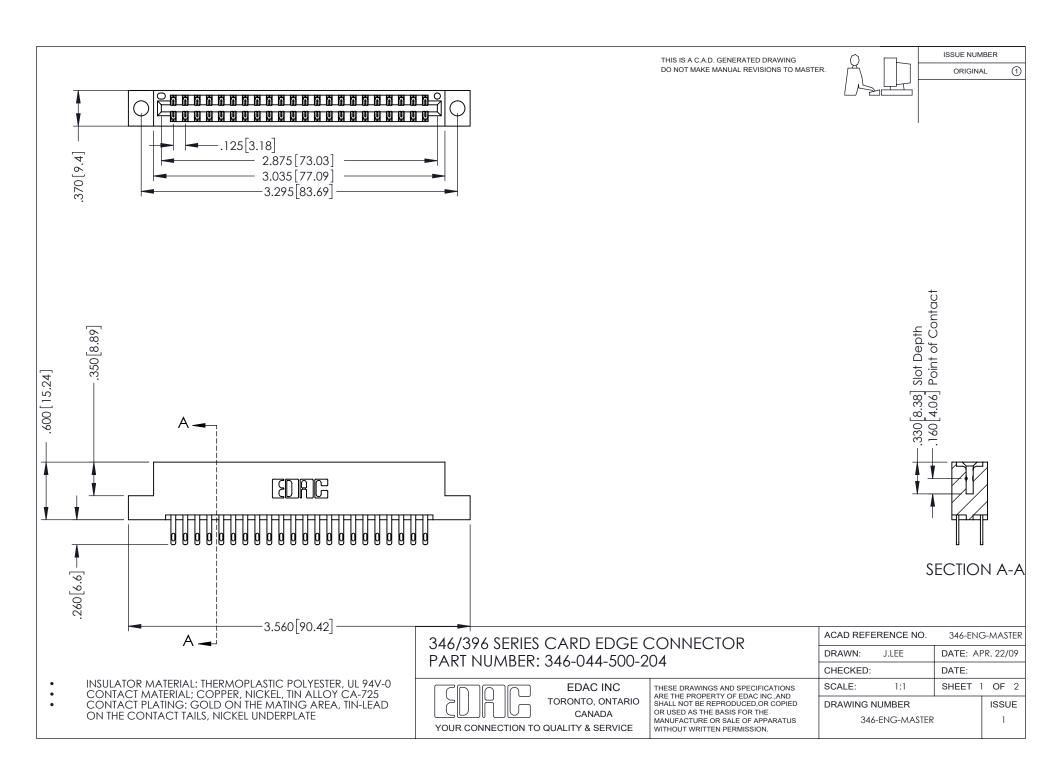

## **Contact Code 556**

INSULATOR MATERIAL: THERMOPLASTIC POLYESTER, UL 94V-0 CONTACT MATERIAL; COPPER, NICKEL, TIN ALLOY CA-725 CONTACT PLATING: GOLD ON THE MATING AREA, TIN-LEAD

ON THE CONTACT TAILS, NICKEL UNDERPLATE

## 346/396 SERIES CARD EDGE CONNECTOR CONTACT CODE 555,556,558,559,560 DIMENSIONS

YOUR CONNECTION TO QUALITY & SERVICE

**EDAC INC** TORONTO, ONTARIO CANADA

THESE DRAWINGS AND SPECIFICATIONS ARE THE PROPERTY OF EDAC INC.,AND SHALL NOT BE REPRODUCED, OR COPIED OR USED AS THE BASIS FOR THE MANUFACTURE OR SALE OF APPARATUS WITHOUT WRITTEN PERMISSION.