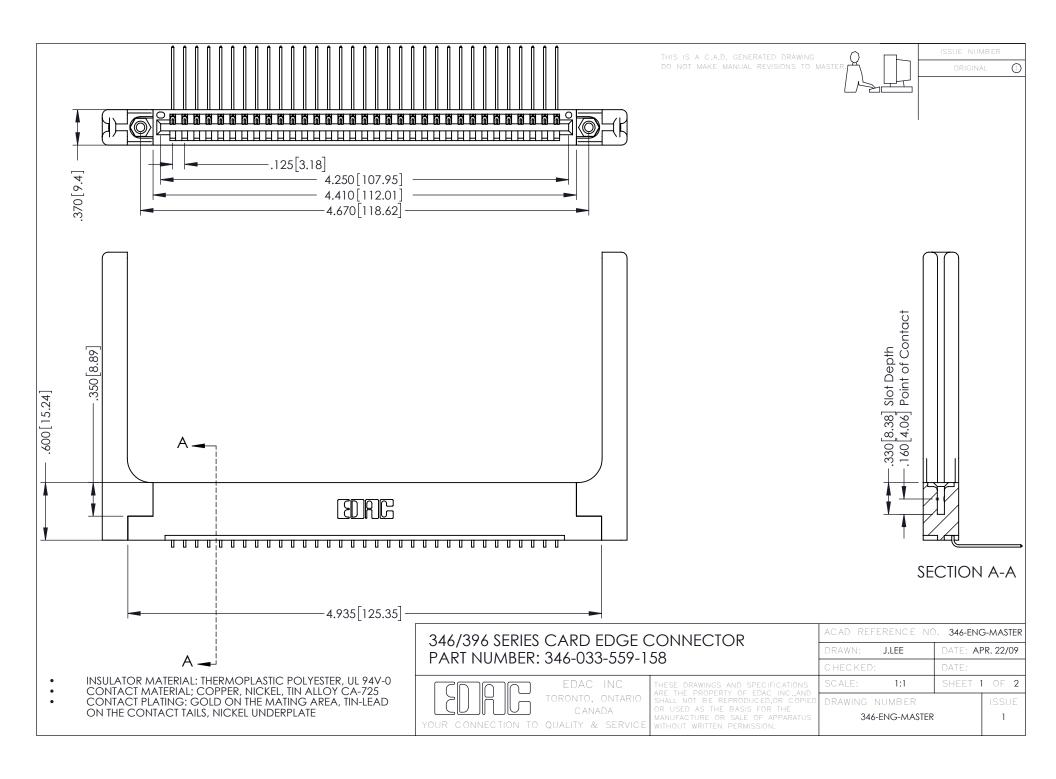

**Contact Code 555** 

**Contact Code 556** 

INSULATOR MATERIAL: THERMOPLASTIC POLYESTER, UL 94V-0 CONTACT MATERIAL; COPPER, NICKEL, TIN ALLOY CA-725

CONTACT PLATING: GOLD ON THE MATING AREA, TIN-LEAD ON THE CONTACT TAILS, NICKEL UNDERPLATE

## 346/396 SERIES CARD EDGE CONNECTOR CONTACT CODE 555,556,558,559,560 DIMENSIONS

YOUR CONNECTION TO QUALITY & SERVICE

|   | ACAD REFERENCE NO. 346-ENG-MASTER |                  |
|---|-----------------------------------|------------------|
|   | DRAWN: J.LEE                      | DATE: APR. 22/09 |
|   | CHECKED:                          | DATE:            |
|   | SCALE: 1:1                        | SHEET 2 OF 2     |
| D | DRAWING NUMBER                    | ISSUE            |

346-ENG-MASTER