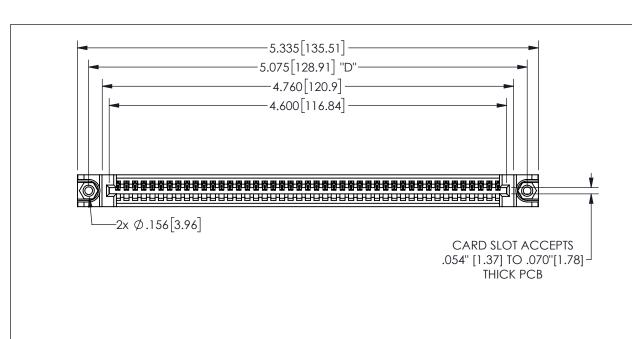

345/395 SERIES CARD EDGE CONNECTOR PART NUMBER: 345-045-541-688

**EDAC INC** TORONTO, ONTARIO CANADA

THESE DRAWINGS AND SPECIFICATIONS ARE THE PROPERTY OF EDAC INC.,AND SHALL NOT BE REPRODUCED, OR COPIED OR USED AS THE BASIS FOR THE MANUFACTURE OR SALE OF APPARATUS WITHOUT WRITTEN PERMISSION.

## 345/395 SERIES CARD EDGE CONNECTOR CONTACT CODE 555,556,558,559,560 DIMENSIONS

YOUR CONNECTION TO QUALITY & SERVICE

**EDAC INC** TORONTO, ONTARIO CANADA

THESE DRAWINGS AND SPECIFICATIONS ARE THE PROPERTY OF EDAC INC.,AND SHALL NOT BE REPRODUCED, OR COPIED OR USED AS THE BASIS FOR THE MANUFACTURE OR SALE OF APPARATUS WITHOUT WRITTEN PERMISSION.