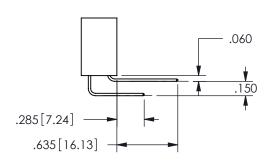

THIS IS A C.A.D. GENERATED DRAWING DO NOT MAKE MANUAL REVISIONS TO MASTER.

ISSUE NUMBER

ORIGINAL

1

.240[6.1] .600[15.24] EDRG 250 [6.35] .100[2.54]

<u>Contact Dimensions:</u>
521-P.C. Tail .025 Sq.(0.64 Sq.) - Tail LG=.150(3.81)
.100 (2.54) Contact Spacing x .200 (5.08) Row Spacing

.160 4.06 .330[8.38] POINT OF CARD SLOT CONTACT .370 9.4