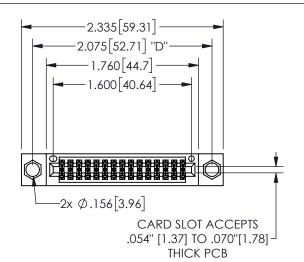

## **SECTION A-A**

345/395 SERIES CARD EDGE CONNECTOR PART NUMBER: 345-030-521-504

**EDAC INC** TORONTO, ONTARIO CANADA

THESE DRAWINGS AND SPECIFICATIONS ARE THE PROPERTY OF EDAC INC., AND SHALL NOT BE REPRODUCED, OR COPIED OR USED AS THE BASIS FOR THE MANUFACTURE OR SALE OF APPARATUS WITHOUT WRITTEN PERMISSION.

345/395 SERIES CARD EDGE CONNECTOR CONTACT CODE 555,556,558,559,560 DIMENSIONS

YOUR CONNECTION TO QUALITY & SERVICE

**EDAC INC** TORONTO, ONTARIO CANADA

THESE DRAWINGS AND SPECIFICATIONS ARE THE PROPERTY OF EDAC INC.,AND SHALL NOT BE REPRODUCED, OR COPIED OR USED AS THE BASIS FOR THE MANUFACTURE OR SALE OF APPARATUS WITHOUT WRITTEN PERMISSION.