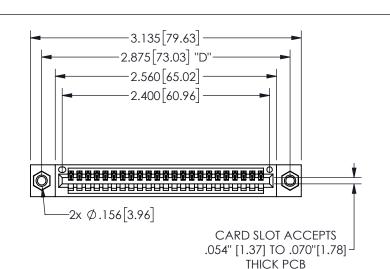

## .240[6.1] 600 15.24 250 [6.35] .100[2.54]

<u>Contact Dimensions:</u>
521-P.C. Tail .025 Sq.(0.64 Sq.) - Tail LG=.150(3.81)
.100 (2.54) Contact Spacing x .200 (5.08) Row Spacing

345/395 SERIES CARD EDGE CONNECTOR PART NUMBER: 345-023-521-407