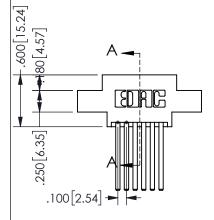

THIS IS A C.A.D. GENERATED DRAWING DO NOT MAKE MANUAL REVISIONS TO MASTER.

ISSUE NUMBER

ORIGINAL

<u>Contact Dimensions:</u> 544-Wire Wrap .050x.025(1.27x0.64) - Tail LG=.750(19.05)

.100 (2.54) Contact Spacing x .200 (5.08) Row Spacing

## 345/395 SERIES CARD EDGE CONNECTOR PART NUMBER: 345-012-544-808

YOUR CONNECTION TO QUALITY & SERVICE

**EDAC INC** TORONTO, ONTARIO CANADA

THESE DRAWINGS AND SPECIFICATIONS ARE THE PROPERTY OF EDAC INC.,AND SHALL NOT BE REPRODUCED, OR COPIED OR USED AS THE BASIS FOR THE MANUFACTURE OR SALE OF APPARATUS WITHOUT WRITTEN PERMISSION.