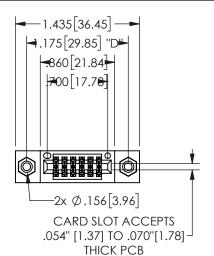

THIS IS A C.A.D. GENERATED DRAWING DO NOT MAKE MANUAL REVISIONS TO MASTER.

ISSUE NUMBER

ORIGINAL

<u>Contact Dimensions:</u> 544-Wire Wrap .050x.025(1.27x0.64) - Tail LG=.750(19.05)

.100 (2.54) Contact Spacing x .200 (5.08) Row Spacing

## 345/395 SERIES CARD EDGE CONNECTOR PART NUMBER: 345-012-544-808

YOUR CONNECTION TO QUALITY & SERVICE

**EDAC INC** TORONTO, ONTARIO CANADA

THESE DRAWINGS AND SPECIFICATIONS ARE THE PROPERTY OF EDAC INC.,AND SHALL NOT BE REPRODUCED, OR COPIED OR USED AS THE BASIS FOR THE MANUFACTURE OR SALE OF APPARATUS WITHOUT WRITTEN PERMISSION.