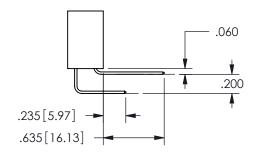

ISSUE NUMBER ORIGINAL

1

**Contact Code 558** 

Contact Code 559

Contact Code 560

INSULATOR MATERIAL: THERMOPLASTIC POLYESTER, UL 94V-0

DAP MATERIAL AVAILABLE UPON REQUEST

CONTACT MATERIAL; COPPER ALLOY CONTACT PLATING: GOLD ON THE MATING AREA, TIN PLATING ON THE CONTACT TAILS, NICKEL UNDERPLATE

345/395 SERIES CARD EDGE CONNECTOR CONTACT CODE 555,556,558,559,560 DIMENSIONS

YOUR CONNECTION TO QUALITY & SERVICE

**EDAC INC** TORONTO, ONTARIO CANADA

THESE DRAWINGS AND SPECIFICATIONS ARE THE PROPERTY OF EDAC INC.,AND SHALL NOT BE REPRODUCED, OR COPIED OR USED AS THE BASIS FOR THE MANUFACTURE OR SALE OF APPARATUS WITHOUT WRITTEN PERMISSION.