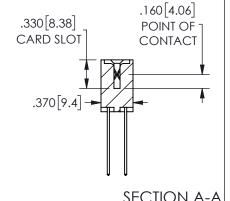

ISSUE NUMBER ORIGINAL

1

**Contact Code 558** 

Contact Code 559

Contact Code 560

INSULATOR MATERIAL: THERMOPLASTIC POLYESTER, UL 94V-0

DAP MATERIAL AVAILABLE UPON REQUEST

CONTACT MATERIAL; COPPER ALLOY CONTACT PLATING: GOLD ON THE MATING AREA, TIN PLATING ON THE CONTACT TAILS, NICKEL UNDERPLATE

345/395 SERIES CARD EDGE CONNECTOR CONTACT CODE 555,556,558,559,560 DIMENSIONS

YOUR CONNECTION TO QUALITY & SERVICE

**EDAC INC** TORONTO, ONTARIO CANADA

THESE DRAWINGS AND SPECIFICATIONS ARE THE PROPERTY OF EDAC INC.,AND SHALL NOT BE REPRODUCED, OR COPIED OR USED AS THE BASIS FOR THE MANUFACTURE OR SALE OF APPARATUS WITHOUT WRITTEN PERMISSION.