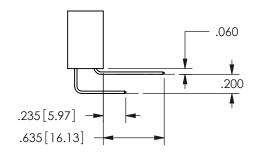

.330[8.38]

CARD SLOT

.160 4.06

POINT OF

CONTACT

ISSUE NUMBER ORIGINAL

1

**Contact Code 558** 

Contact Code 559

**Contact Code 560** 

INSULATOR MATERIAL: THERMOPLASTIC POLYESTER, UL 94V-0

DAP MATERIAL AVAILABLE UPON REQUEST

CONTACT MATERIAL; COPPER ALLOY CONTACT PLATING: GOLD ON THE MATING AREA, TIN PLATING ON THE CONTACT TAILS, NICKEL UNDERPLATE