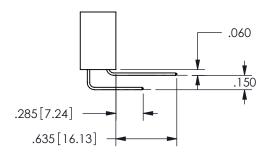

.330[8.38]

CARD SLOT

.160 4.06

POINT OF

CONTACT

ISSUE NUMBER ORIGINAL

1

**Contact Code 558** 

Contact Code 559

**Contact Code 560** 

INSULATOR MATERIAL: THERMOPLASTIC POLYESTER, UL 94V-0

DAP MATERIAL AVAILABLE UPON REQUEST

CONTACT MATERIAL; COPPER ALLOY CONTACT PLATING: GOLD ON THE MATING AREA, TIN PLATING ON THE CONTACT TAILS, NICKEL UNDERPLATE