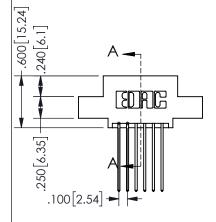

THIS IS A C.A.D. GENERATED DRAWING **─** 1.435[36.45] **─** DO NOT MAKE MANUAL REVISIONS TO MASTER. 
1.175 [29.85] "D"
<del>.</del>860[21.84<del>]</del> <del>7</del>00 17.7<del>8</del>

ISSUE NUMBER ORIGINAL 1

-2x Ø.156[3.96]

CARD SLOT ACCEPTS .054" [1.37] TO .070"[1.78] <sup>\_</sup> THICK PCB

Contact Dimensions: 541-Wire Wrap .025 Sq.(0.64 Sq.) - Tail LG=.750(19.05) .100 (2.54) Contact Spacing x .200 (5.08) Row Spacing

.370 9.4 .150 [3.81] -SECTION A-A

345/395 SERIES CARD EDGE CONNECTOR PART NUMBER: 345-012-541-504

YOUR CONNECTION TO QUALITY & SERVICE

**EDAC INC** TORONTO, ONTARIO CANADA

THESE DRAWINGS AND SPECIFICATIONS ARE THE PROPERTY OF EDAC INC., AND SHALL NOT BE REPRODUCED, OR COPIED OR USED AS THE BASIS FOR THE MANUFACTURE OR SALE OF APPARATUS WITHOUT WRITTEN PERMISSION.