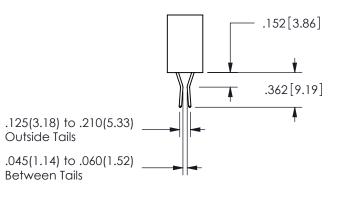

Contact Code 559

**Contact Code 560** 

INSULATOR MATERIAL: THERMOPLASTIC POLYESTER, UL 94V-0

DAP MATERIAL AVAILABLE UPON REQUEST

CONTACT MATERIAL; COPPER ALLOY CONTACT PLATING: GOLD ON THE MATING AREA, TIN PLATING ON THE CONTACT TAILS, NICKEL UNDERPLATE