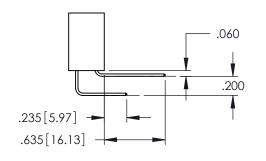

**SECTION A-A** 

.157 [4]

.107 [2.72] .082 [2.08]

.232 [5.89] .125(3.18) to .210(5.33) Outside Tails .045(1.14) to .060(1.52)

.125(3.18) to .210(5.33) Outside Tails .045(1.14) to .060(1.52)

Between Tails

**Contact Code 555** 