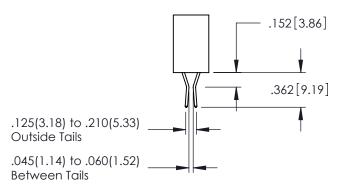

**SECTION A-A** 

.157 [4]

.107 [2.72] .082 [2.08]

.232 [5.89] .125(3.18) to .210(5.33) Outside Tails .045(1.14) to .060(1.52)

.125(3.18) to .210(5.33) Outside Tails .045(1.14) to .060(1.52)

Between Tails

**Contact Code 555** 

**Contact Code 556** 

Between Tails