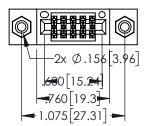

<u>Contact Dimensions:</u>
525-P.C. Tail .018 Sq.(0.46 Sq.) - Tail LG=.150(3.81)
.100 (2.54) Contact Spacing x .200 (5.08) Row Spacing

..330[8.38] CARD SLOT .160[4.06] POINT OF CONTACT

1

- INSULATOR MATERIAL: THERMOPLASTIC PBT BLACK, UL 94V-0
- CONTACT MATERIAL; COPPER TIN ALLOY CONTACT PLATING: GOLD ON THE MATING AREA, TIN PLATING ON THE CONTACT TAILS, NICKEL UNDERPLATE

| 345/395 SERIES CARD EDGE CONNECTOR |
|------------------------------------|
| PART NUMBER: 345-010-525-808       |

| ACAD REFERENCE NO. 345-ENG-MASTER    |         |       |  |  |  |
|--------------------------------------|---------|-------|--|--|--|
| DRAWN: R.STA.MONICA DATE:MAY.16/2017 |         |       |  |  |  |
| CHECKED:                             | DATE:   |       |  |  |  |
| SCALE: 1:1                           | SHEET 1 | OF 2  |  |  |  |
| DRAWING NUMBER                       |         | ISSUE |  |  |  |
| 345-ENG-MASTER                       |         | 1     |  |  |  |