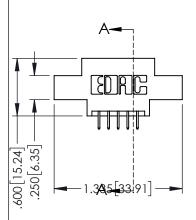

<u>Contact Dimensions:</u>
525-P.C. Tail .018 Sq.(0.46 Sq.) - Tail LG=.150(3.81)
.100 (2.54) Contact Spacing x .200 (5.08) Row Spacing

..330[8.38] CARD SLOT .160[4.06] POINT OF CONTACT

1

- INSULATOR MATERIAL: THERMOPLASTIC PBT BLACK, UL 94V-0
- CONTACT MATERIAL; COPPER TIN ALLOY CONTACT PLATING: GOLD ON THE MATING AREA, TIN PLATING ON THE CONTACT TAILS, NICKEL UNDERPLATE

| 345/395 SERIES CARD EDGE CONNECTOR |
|------------------------------------|
| PART NUMBER: 345-010-525-808       |

| ACAD REFERENCE NO. 345-ENG-MASTER    |         |       |  |  |  |
|--------------------------------------|---------|-------|--|--|--|
| DRAWN: R.STA.MONICA DATE:MAY.16/2017 |         |       |  |  |  |
| CHECKED:                             | DATE:   |       |  |  |  |
| SCALE: 1:1                           | SHEET 1 | OF 2  |  |  |  |
| DRAWING NUMBER                       |         | ISSUE |  |  |  |
| 345-ENG-MASTER                       |         | 1     |  |  |  |