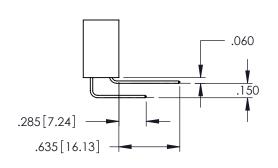

----|
| PART NUMBER: 345-010-525-808       |



| ACAD REFERENCE NO. 345-ENG-MASTER    |         |       |  |  |  |
|--------------------------------------|---------|-------|--|--|--|
| DRAWN: R.STA.MONICA DATE:MAY.16/2017 |         |       |  |  |  |
| CHECKED:                             | DATE:   |       |  |  |  |
| SCALE: 1:1                           | SHEET 1 | OF 2  |  |  |  |
| DRAWING NUMBER                       |         | ISSUE |  |  |  |
| 345-ENG-MASTER                       |         | 1     |  |  |  |

**SECTION A-A** 



.157 [4]

.107 [2.72] .082 [2.08]

.232 [5.89] .125(3.18) to .210(5.33) Outside Tails .045(1.14) to .060(1.52)

.125(3.18) to .210(5.33) Outside Tails .045(1.14) to .060(1.52)

Between Tails

**Contact Code 555** 

**Contact Code 556** 



Between Tails





## **Contact Code 558**

## **Contact Code 559**

## Contact Code 560

INSULATOR MATERIAL: THERMOPLASTIC POLYESTER, UL 94V-0 DAP MATERIAL AVAILABLE UPON REQUEST

CONTACT MATERIAL; COPPER ALLOY CONTACT PLATING: GOLD ON THE MATING AREA, TIN PLATING ON THE CONTACT TAILS, NICKEL UNDERPLATE

## 345/395 SERIES CARD EDGE CONNECTOR CONTACT CODE 555,556,558,559,560 DIMENSIONS

YOUR CONNECTION TO QUALITY & SERVICE

|   | ACAD REFE           | G-MASTER |                  |        |  |
|---|---------------------|----------|------------------|--------|--|
|   | DRAWN: R.STA.MONICA |          | DATE:MAY.16/2017 |        |  |
|   | CHECKED:            |          | DATE:            |        |  |
|   | SCALE:              | 1:1      | SHEET            | 2 OF 2 |  |
| D | DRAWING N           | UMBER