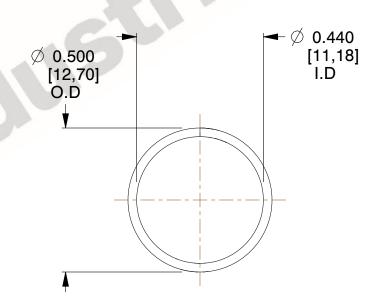

## **NOTES:**

Material : Hard Drawn
 Finish : Glod Irridite

3. Ends: Closed

4. Total Coils: 10.000

Sugg. Max. Deflection: 0.190 (in)
 Sugg. Max. Load: 2.300 (lbs)

7. All Drawing Dimensions are in Inches [mm]