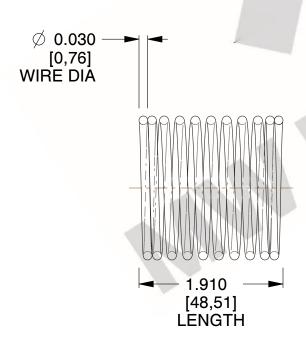

## **NOTES:**

Material : Hard Drawn
 Finish : Glod Irridite

3. Ends: Closed

4. Total Coils: 10.000

Sugg. Max. Deflection: 0.190 (in)
 Sugg. Max. Load: 2.300 (lbs)

7. All Drawing Dimensions are in Inches [mm]