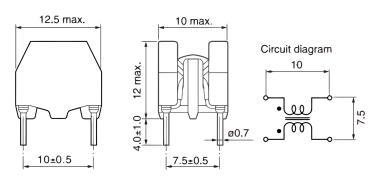

Click here for the 3D model.

| Dimensions |               |
|------------|---------------|
| L          | 12.5mm MAX    |
| W          | 10mm MAX      |
| Н          | 12mm MAX      |
| LL         | 4mm +/-1mm    |
| S          | 10mm +/-0.5mm |