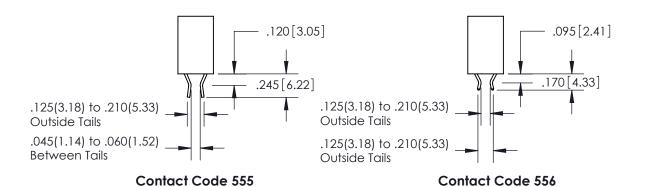

THIS IS A C.A.D. GENERATED DRAWING DO NOT MAKE MANUAL REVISIONS TO MASTER.

ISSUE NUMBER

.165[4.19]

ORIGINAL

1

.060 [1.52] .150 [3.81] .125(3.18) to .210(5.33)

.375 [9.54] .125(3.18) to .210(5.33)

**Contact Code 558** 

## 846/896 SERIES HIGH TEMP CARD EDGE CONNECTOR CONTACT CODE 555,556,558,559,560 DIMENSIONS

YOUR CONNECTION TO QUALITY & SERVICE

**EDAC INC** TORONTO, ONTARIO CANADA

THESE DRAWINGS AND SPECIFICATIONS ARE THE PROPERTY OF EDAC INC.,AND SHALL NOT BE REPRODUCED, OR COPIED OR USED AS THE BASIS FOR THE MANUFACTURE OR SALE OF APPARATUS WITHOUT WRITTEN PERMISSION.

**Outside Tails** 

**Outside Tails** 

|  | ACAD REFERENCE NO. |       | 846-ENG-MASTER   |        |
|--|--------------------|-------|------------------|--------|
|  | DRAWN:             | J.LEE | DATE: APR. 22/09 |        |
|  | CHECKED:           |       | DATE:            |        |
|  | SCALE:             | 1:1   | SHEET            | 2 OF 2 |
|  | DRAWING NUMBER     |       | ISSUE            |        |