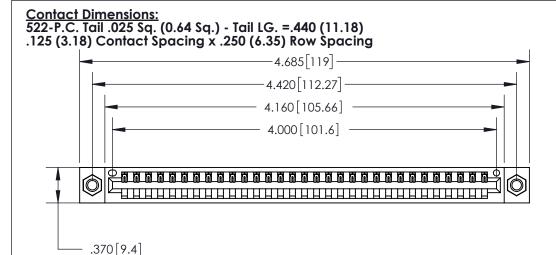

## 846/896 SERIES HIGH TEMP CARD EDGE CONNECTOR PART NUMBER: 896-031-522-607

YOUR CONNECTION TO QUALITY & SERVICE

**EDAC INC** TORONTO, ONTARIO CANADA

THESE DRAWINGS AND SPECIFICATIONS ARE THE PROPERTY OF EDAC INC.,AND SHALL NOT BE REPRODUCED, OR COPIED OR USED AS THE BASIS FOR THE MANUFACTURE OR SALE OF APPARATUS WITHOUT WRITTEN PERMISSION.

|  | ACAD REFERENCE NO. | 846-ENG-MASTER   |  |
|--|--------------------|------------------|--|
|  | DRAWN: J.LEE       | DATE: APR. 22/09 |  |
|  | CHECKED:           | DATE:            |  |
|  | SCALE: 1:1         | SHEET 1 OF 2     |  |
|  | DRAWING NUMBER     | ISSUE            |  |
|  | 846-FNG-MASTER     | 1                |  |