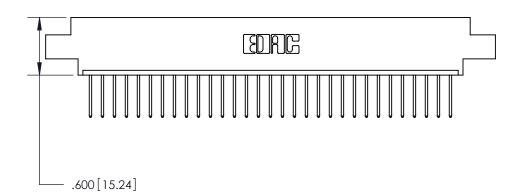

THIS IS A C.A.D. GENERATED DRAWING DO NOT MAKE MANUAL REVISIONS TO MASTER.

ISSUE NUMBER

ORIGINAL

Card Slot Accepts .054 [1.37] to .070 [1.78] Thick P.C. Board .330 [8.38] Card Slot .160 [4.07] Point of Contact -

## 846/896 SERIES HIGH TEMP CARD EDGE CONNECTOR PART NUMBER: 896-031-522-607

YOUR CONNECTION TO QUALITY & SERVICE

**EDAC INC** TORONTO, ONTARIO CANADA

THESE DRAWINGS AND SPECIFICATIONS ARE THE PROPERTY OF EDAC INC.,AND SHALL NOT BE REPRODUCED, OR COPIED OR USED AS THE BASIS FOR THE MANUFACTURE OR SALE OF APPARATUS WITHOUT WRITTEN PERMISSION.

|  | ACAD REFERENCE NO. | 846-ENG-MASTER   |  |
|--|--------------------|------------------|--|
|  | DRAWN: J.LEE       | DATE: APR. 22/09 |  |
|  | CHECKED:           | DATE:            |  |
|  | SCALE: 1:1         | SHEET 1 OF 2     |  |
|  | DRAWING NUMBER     | ISSUE            |  |
|  | 846-FNG-MASTER     | 1                |  |