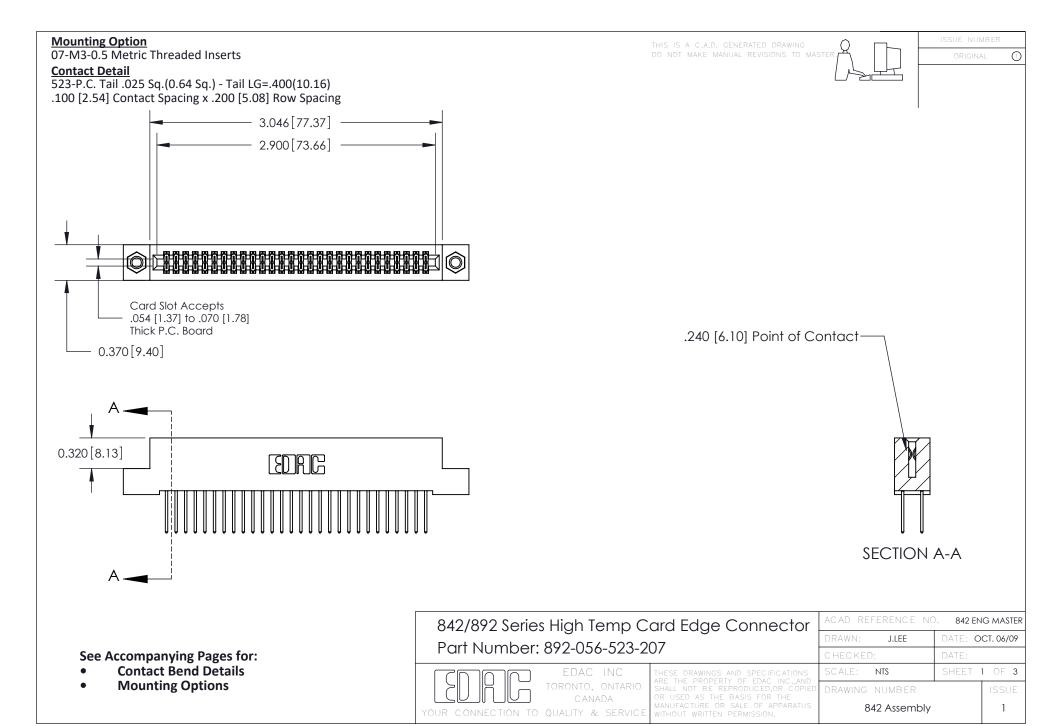

THIS IS A C.A.D. GENERATED DRAWING DO NOT MAKE MANUAL REVISIONS TO MASTER

ORIGINAL (1)



| 842/892 Series High Temp Card Edge Connector<br>Contact Bend Detail |                                                                                                  | ACAD REFERENCE NO. 842 ENG MASTER |             |                  |        |
|---------------------------------------------------------------------|--------------------------------------------------------------------------------------------------|-----------------------------------|-------------|------------------|--------|
|                                                                     |                                                                                                  | DRAWN:                            | J.