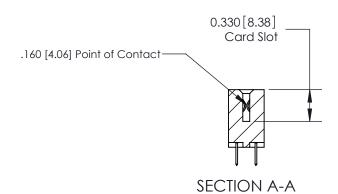

ISSUE NUMBER

ORIGINAL

1

|                     | 837/887 Series High Temp Card Edge Connector |                                                                                                                                                                                     | ACAD REFERENCE | NO. 837 EN       | 837 ENG MASTER |  |
|---------------------|----------------------------------------------|-------------------------------------------------------------------------------------------------------------------------------------------------------------------------------------|----------------|------------------|----------------|--|
| Contact Bend Detail |                                              | DRAWN: J.LEE                                                                                                                                                                        | DATE: OC       | DATE: OCT. 06/09 |                |  |
|                     | Confact Bend Detail                          |                                                                                                                                                                                     | CHECKED:       | DATE:            | DATE:          |  |
|                     | EDAC INC THESE DRA                           | TORONTO, ONTARIO CANADA  TORONTO, ONTARIO CANADA  ARE THE PROPERTY OF EDAC INC.,AND SHALL NOT BE REPRODUCED,OR COPIED OR USED AS THE BASIS FOR THE MANUFACTURE OR SALE OF APPARATUS | SCALE: NTS     | SHEET            | 2 <b>OF</b> 2  |  |
|                     | TORONTO, ONTARIO                             |                                                                                                                                                                                     | DRAWING NUMBER |                  | ISSUE          |  |
|                     | YOUR CONNECTION TO QUALITY & SERVICE         |                                                                                                                                                                                     | 837 Assembly   |                  | 1              |  |