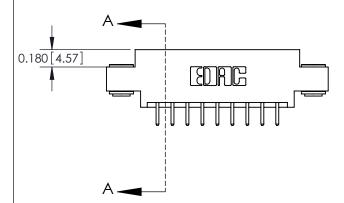

## **Contact Detail**

520-P.C. Tail .030x.018(0.76x0.46) - Tail LG=.175(4.45) .156 [3.96] Contact Spacing x .200 [5.08] Row Spacing

**See Accompanying Pages for: Contact Bend Details** 

THIS IS A C.A.D. GENERATED DRAWING DO NOT MAKE MANUAL REVISIONS TO MASTER.