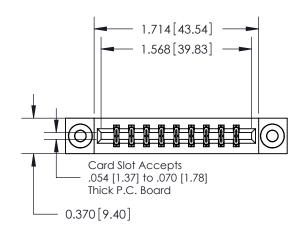

**Mounting Option** 

03-.116 (2.95) I.D. Floating Eyelets

## **Contact Detail**

520-P.C. Tail .030x.018(0.76x0.46) - Tail LG=.175(4.45) .156 [3.96] Contact Spacing x .200 [5.08] Row Spacing

**See Accompanying Pages for: Contact Bend Details** 

THIS IS A C.A.D. GENERATED DRAWING DO NOT MAKE MANUAL REVISIONS TO MASTER.