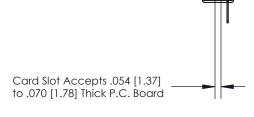

## **Contact Detail**

PC Tail .046x.013(1.17x0.33) - Tail LG=.213(5.41)

.156 [3.96] Contact Spacing x .200 [5.08] Row Spacing

**SECTION A-A** 

.175 [4.45] Point of Contact (Measured from bottom of Card Slot)