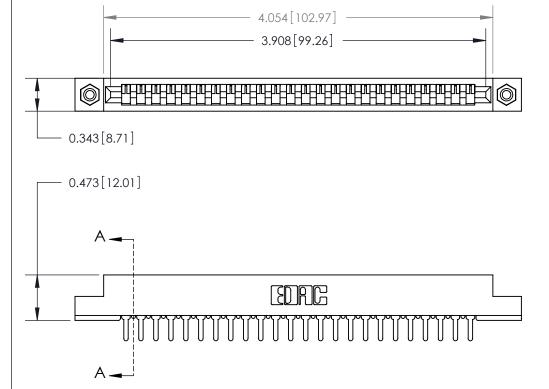

**Mounting Option** 

#4-40 Unified Threaded Inserts

## **Contact Detail**

PC Tail .046x.013(1.17x0.33) - Tail LG=.213(5.41)

.156 [3.96] Contact Spacing x .200 [5.08] Row Spacing

**SECTION A-A** 

.175 [4.45] Point of Contact (Measured from bottom of Card Slot)

**See Accompanying Page for:** 

**Contact Bend Details** 

807/857 Series High Temp Card Edge Connector Part Number: 857-024-525-108

| ACAD REFERENCE NO. 807 ENG MASTER |                  |
|-----------------------------------|------------------|
| DRAWN: J.LEE                      | DATE: AUG. 11/09 |
| CHECKED:                          | DATE:            |
| SCALE: NTS                        | SHEET 1 OF 2     |
| DRAWING NUMBER                    | ISSUE            |