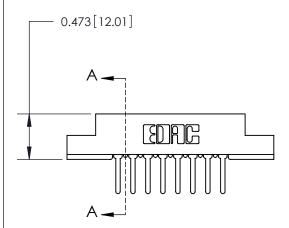

## **Contact Detail**

PC Tail .046x.013(1.17x0.33) - Tail LG=.358(9.09)

.156 [3.96] Contact Spacing x .200 [5.08] Row Spacing

**See Accompanying Page for:** 

**Contact Bend Details** 

**SECTION A-A** 

.095 [2.41] Point of Contact (Measured from bottom of Card Slot) Card Slot Accepts .054 [1.37]