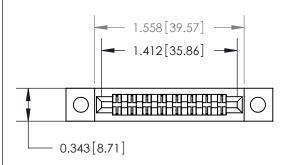

## **Mounting Option**

.128 (3.25) Dia. Mounting Holes

## **Contact Detail**

PC Tail .046x.013(1.17x0.33) - Tail LG=.358(9.09)

.156 [3.96] Contact Spacing x .200 [5.08] Row Spacing

**See Accompanying Page for:** 

**Contact Bend Details** 

**SECTION A-A** 

.095 [2.41] Point of Contact (Measured from bottom of Card Slot) Card Slot Accepts .054 [1.37]

to .070 [1.78] Thick P.C. Board

| 807/857 Series High Temp Card Edge | Connector |
|------------------------------------|-----------|
| Part Number: 857-016-522-202       |           |

YOUR CONNECTION TO QUALITY & SERVICE