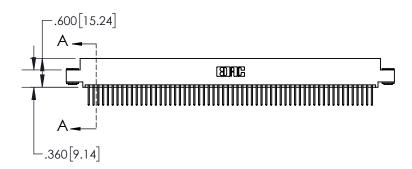

## **Contact Dimensions:**

845/895 SERIES HIGH TEMP CARD EDGE CONNECTOR PART NUMBER: 845-120-523-503

YOUR CONNECTION TO QUALITY & SERVICE

DRAWN: R.STA.MONICA DATE:MAY.16/2017 1:2 SHEET 1 OF 2

845-ENG-MASTER