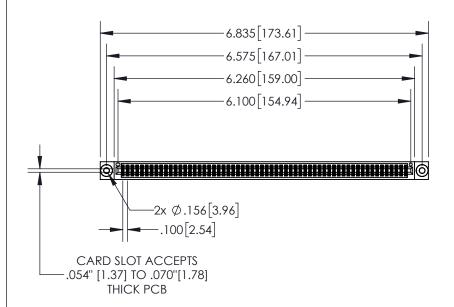

## **Contact Dimensions:**

845/895 SERIES HIGH TEMP CARD EDGE CONNECTOR PART NUMBER: 845-120-523-503

YOUR CONNECTION TO QUALITY & SERVICE

DRAWN: R.STA.MONICA DATE:MAY.16/2017 1:2 SHEET 1 OF 2

845-ENG-MASTER