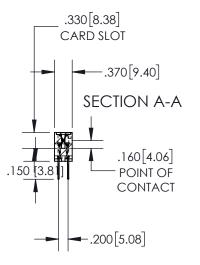

## **Contact Dimensions:**

845/895 SERIES HIGH TEMP CARD EDGE CONNECTOR PART NUMBER: 845-120-523-503

YOUR CONNECTION TO QUALITY & SERVICE

DRAWN: R.STA.MONICA DATE:MAY.16/2017 1:2 SHEET 1 OF 2

845-ENG-MASTER