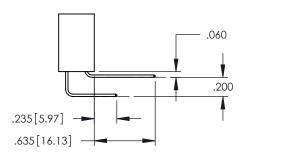

| DRAWN    |
| 1 AKT NOMBER, 043-012-323-303                |          |

|                    | EDAC INC          |
|--------------------|-------------------|
|                    | TORONTO, ONTARIO  |
|                    | CANADA            |
| YOUR CONNECTION TO | QUALITY & SERVICE |

|   | ACAD REFERENCE NO   | . 845-ENC       | G-MASTER  |
|---|---------------------|-----------------|-----------|
|   | DRAWN: R.STA.MONICA | DATE: <b>MA</b> | Y.16/2017 |
|   | CHECKED:            | DATE:           |           |
|   | SCALE: 1:1          | SHEET 1         | OF 2      |
| ) | DRAWING NUMBER      |                 | ISSUE     |
|   | 845-ENG-MASTER      |                 | 1         |

.330[8.38] CARD SLOT

**SECTION A-A** 

−.370[9.40<u>]</u>

.160[4.06] POINT OF CONTACT











## **Contact Code 558**

## **Contact Code 559**

## **Contact Code 560**

INSULATOR MATERIAL: THERMOPLASTIC POLYESTER, UL 94V-0 DAP MATERIAL AVAILABLE UPON REQUEST

CONTACT MATERIAL; COPPER ALLOY CONTACT PLATING: GOLD ON THE MATING AREA, TIN PLATING ON THE CONTACT TAILS, NICKEL UNDERPLATE

845/895 SERIES HIGH TEMP CARD EDGE CONNECTOR CONTACT CODE 555,556,558,559,560 DIMENSIONS

YOUR CONNECTION TO QUALITY & SERVICE

|      | ACAD REFERENCE N    | 0. 845-ENG-MASTER |
|------|---------------------|-------------------|
|      | DRAWN: R.STA.MONICA | DATE:MAY.16/2017  |
|      | CHECKED:            | DATE:             |
| J ** | SCALE: 1:1          | SHEET 2 OF 2      |
| ED   | DRAWING NUMBER      | ISSUE             |

845-ENG-MASTER