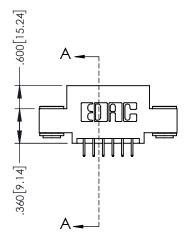

.330[8.38] CARD SLOT

**SECTION A-A** 

−.370[9.40<u>]</u>

.160[4.06] POINT OF CONTACT