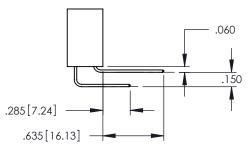

| DRAWN    |
| 1 AKT NOMBER, 043-012-323-303                |          |

|                    | EDAC INC          |
|--------------------|-------------------|
|                    | TORONTO, ONTARIO  |
|                    | CANADA            |
| YOUR CONNECTION TO | QUALITY & SERVICE |

|   | ACAD REFERENCE NO   | . 845-ENC       | G-MASTER  |
|---|---------------------|-----------------|-----------|
|   | DRAWN: R.STA.MONICA | DATE: <b>MA</b> | Y.16/2017 |
|   | CHECKED:            | DATE:           |           |
|   | SCALE: 1:1          | SHEET 1         | OF 2      |
| ) | DRAWING NUMBER      |                 | ISSUE     |
|   | 845-ENG-MASTER      |                 | 1         |

.330[8.38] CARD SLOT

**SECTION A-A** 

−.370[9.40<u>]</u>

.160[4.06] POINT OF CONTACT











## **Contact Code 558**

## **Contact Code 559**

## **Contact Code 560**

INSULATOR MATERIAL: THERMOPLASTIC POLYESTER, UL 94V-0 DAP MATERIAL AVAILABLE UPON REQUEST

CONTACT MATERIAL; COPPER ALLOY CONTACT PLATING: GOLD ON THE MATING AREA, TIN PLATING ON THE CONTACT TAILS, NICKEL UNDERPLATE

845/895 SERIES HIGH TEMP CARD EDGE CONNECTOR CONTACT CODE 555,556,558,559,560 DIMENSIONS

YOUR CONNECTION TO QUALITY & SERVICE

|      | ACAD REFERENCE N    | 0. 845-ENG-MASTER |
|------|---------------------|-------------------|
|      | DRAWN: R.STA.MONICA | DATE:MAY.16/2017  |
|      | CHECKED:            | DATE:             |
| J ** | SCALE: 1:1          | SHEET 2 OF 2      |
| ED   | DRAWING NUMBER      | ISSUE             |

845-ENG-MASTER