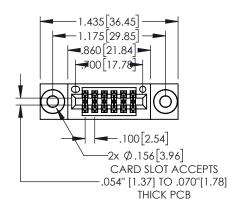

1

| .20                                          | 00[5.08] |
|----------------------------------------------|----------|
| 845/895 SERIES HIGH TEMP CARD EDGE CONNECTOR | AC AD    |
| PART NUMBER: 845-012-525-503                 | DRAWN    |
| 1 AKT NOMBER, 043-012-323-303                |          |