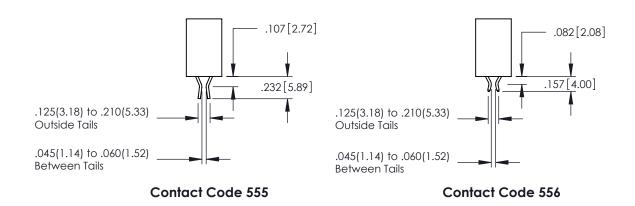

845/895 SERIES HIGH TEMP CARD EDGE CONNECTOR CONTACT CODE 555,556,558,559,560 DIMENSIONS

YOUR CONNECTION TO QUALITY & SERVICE

|      | ACAD REFERENCE N    | 0. 845-ENG-MASTER |
|------|---------------------|-------------------|
|      | DRAWN: R.STA.MONICA | DATE:MAY.16/2017  |
|      | CHECKED:            | DATE:             |
| J ** | SCALE: 1:1          | SHEET 2 OF 2      |
| ED   | DRAWING NUMBER      | ISSUE             |