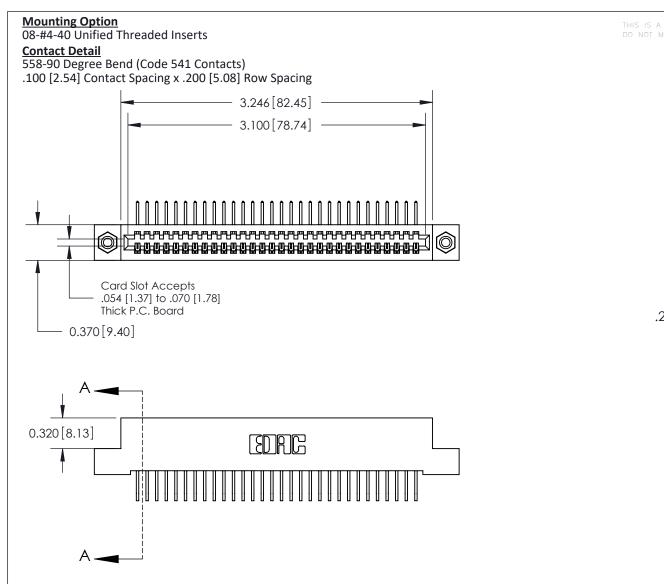

## **See Accompanying Pages for:**

- **Contact Bend Details**
- **Mounting Options**

THIS IS A C.A.D. GENERATED DRAWING DO NOT MAKE MANUAL REVISIONS TO MASTER

ORIGINAL (1)

| 842/892 Series High Temp Card Edge Connector<br>Contact Bend Detail           |                                                                 | ACAD REFERENCE NO. 842 ENG MASTER |             |          |          |
|-------------------------------------------------------------------------------|-----------------------------------------------------------------|-----------------------------------|-------------|----------|----------|
|                                                                               |                                                                 | DRAWN:                            | J.LEE       | DATE: OC | T. 06/09 |
|                                                                               |                                                                 | CHECKED:                          |             | DATE:    |          |
| EDAC INC THESE DRAWINGS AND SPECIFICATIONS ARE THE PROPERTY OF EDAC INC., AND | SCALE:                                                          | NTS                               | SHEET :     | 2 OF 3   |          |
| TORONTO, ONTARIO                                                              | SHALL NOT BE REPRODUCED, OR COPIED OR USED AS THE BASIS FOR THE | DRAWING                           | NUMBER      |          | ISSUE    |
| YOUR CONNECTION TO QUALITY & SERVICE                                          | MANUFACTURE OR SALE OF APPARATUS                                |                                   | 42 Assembly |          | 1        |