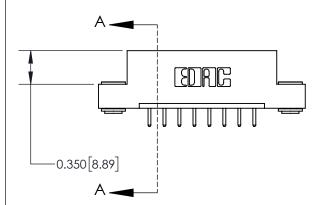

**Mounting Option** 

03-.116 (2.95) I.D. Floating Eyelets

## **Contact Detail**

520-P.C. Tail .030x.018(0.76x0.46) - Tail LG=.175(4.45) .156 [3.96] Contact Spacing x .200 [5.08] Row Spacing





**See Accompanying Page for: Contact Bend Details** 

THIS IS A C.A.D. GENERATED DRAWING DO NOT MAKE MANUAL REVISIONS TO MASTER.



ISSUE NUMBER ORIGINAL



837/887 Series High Temp Card Edge Connector Part Number: 837-008-520-103

YOUR CONNECTION TO QUALITY & SERVICE

**EDAC INC** TORONTO, ONTARIO CANADA

THESE DRAWINGS AND SPECIFICATIONS ARE THE PROPERTY OF EDAC INC.,AND SHALL NOT BE REPRODUCED, OR COPIED OR USED AS THE BASIS FOR THE MANUFACTURE OR SALE OF APPARATUS WITHOUT WRITTEN PERMISSION.

| ACAD REFERENCE NO. | 837 ENG MASTER   |  |  |
|--------------------|------------------|--|--|
| DRAWN: J.LEE       | DATE: OCT. 06/09 |  |  |
| CHECKED:           | DATE:            |  |  |
| SCALE: NTS         | SHEET 1 OF 2     |  |  |
| DRAWING NUMBER     | ISSUE            |  |  |
| 837 As