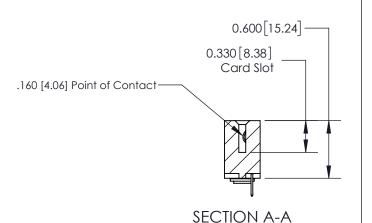

## **Contact Detail**

520-P.C. Tail .030x.018(0.76x0.46) - Tail LG=.175(4.45) .156 [3.96] Contact Spacing x .200 [5.08] Row Spacing

**See Accompanying Page for: Contact Bend Details** 

THIS IS A C.A.D. GENERATED DRAWING DO NOT MAKE MANUAL REVISIONS TO MASTER.