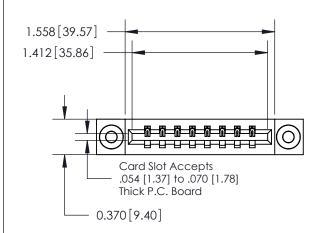

## **Contact Detail**

520-P.C. Tail .030x.018(0.76x0.46) - Tail LG=.175(4.45) .156 [3.96] Contact Spacing x .200 [5.08] Row Spacing

**See Accompanying Page for: Contact Bend Details** 

THIS IS A C.A.D. GENERATED DRAWING DO NOT MAKE MANUAL REVISIONS TO MASTER.