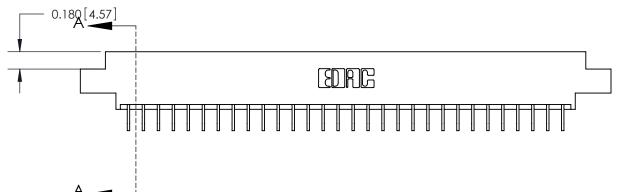

## **Contact Detail**

559-90 Degree Bend (Code 541 Contacts)

.156 [3.96] Contact Spacing x .200 [5.08] Row Spacing

THIS IS A C.A.D. GENERATED DRAWING DO NOT MAKE MANUAL REVISIONS TO MASTER.

ISSUE NUMBER

ORIGINAL