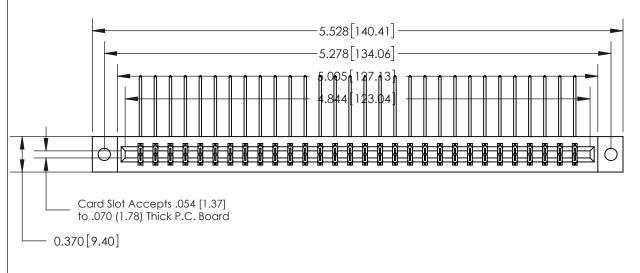

SECTION A-A 0.388 [9.86] Card Slot .160 [4.06] Point of Contact-

## **See Accompanying Page for:**

- **Bend Detail**
- **Mounting Options**

833 Series High Temp Card Edge Connector Part Number: 833-060-559-802

**EDAC INC** TORONTO, ONTARIO CANADA

THESE DRAWINGS AND SPECIFICATIONS ARE THE PROPERTY OF EDAC INC.,AND SHALL NOT BE REPRODUCED, OR COPIED OR USED AS THE BASIS FOR THE MANUFACTURE OR SALE OF APPARATUS WITHOUT WRITTEN PERMISSION.