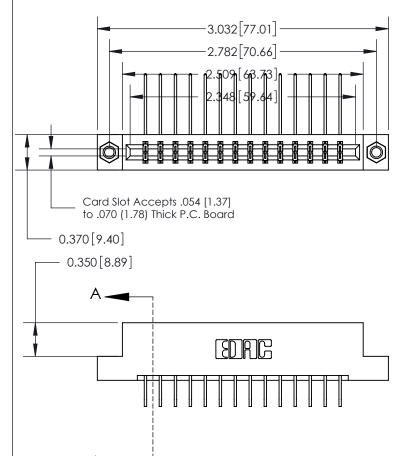

SECTION A-A 0.388 [9.86] Card Slot .160 [4.06] Point of Contact-

## Part Number: 833-028-558-207

**EDAC INC** TORONTO, ONTARIO CANADA YOUR CONNECTION TO QUALITY & SERVICE

833 Series High Temp Card Edge Connector

THESE DRAWINGS AND SPECIFICATIONS ARE THE PROPERTY OF EDAC INC.,AND SHALL NOT BE REPRODUCED,OR COPIED OR USED AS THE BASIS FOR THE MANUFACTURE OR SALE OF APPARATUS WITHOUT WRITTEN PERMISSION.

|  | ACAD REFERENCE NO. | 833 ENG MASTER   |  |  |
|--|--------------------|------------------|--|--|
|  | DRAWN: J.LEE       | DATE: OCT. 14/09 |  |  |
|  | CHECKED:           | DATE:            |  |  |
|  | SCALE: NTS         | SHEET 1 OF 3     |  |  |
|  | DRAWING NUMBER     | ISSUE            |  |  |
|  | 833 Assembly       | 1                |  |  |