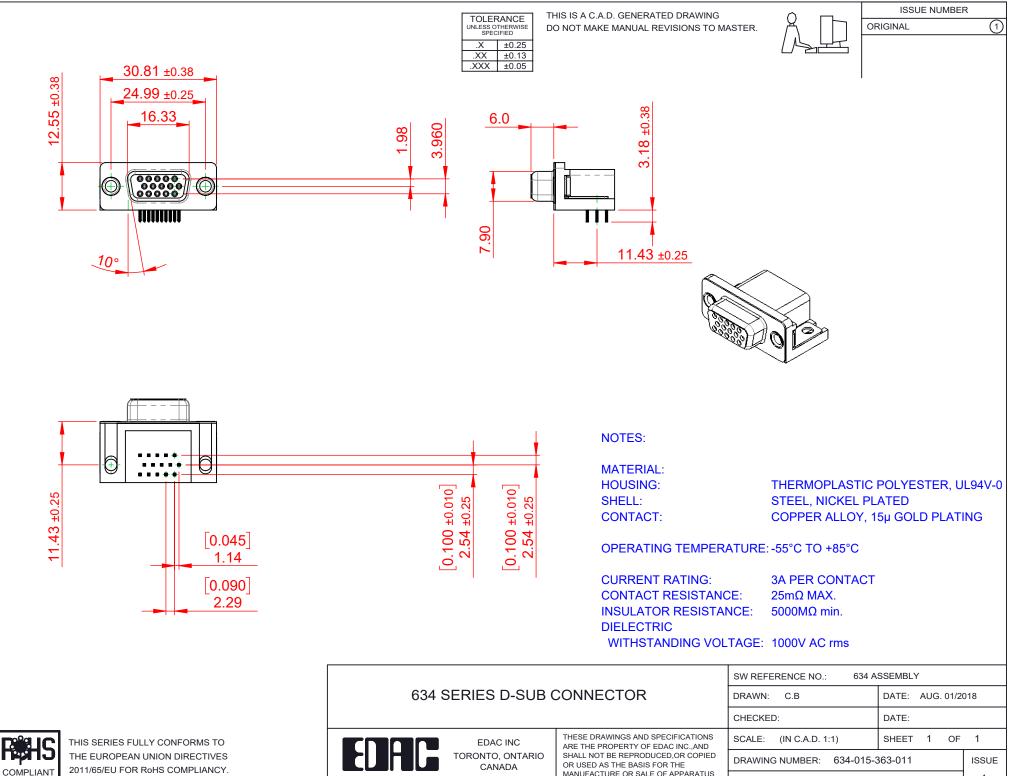

YOUR CONNECTION

2011/65/EU FOR RoHS COMPLIANCY.

| EDAC INC                   | THESE DRAWINGS AND SPECIFICATIONS<br>ARE THE PROPERTY OF EDAC INC.,AND | SCALE |
|----------------------------|------------------------------------------------------------------------|-------|
| TORONTO, ONTARIO<br>CANADA | SHALL NOT BE REPRODUCED, OR COPIED OR USED AS THE BASIS FOR THE        | DRAW  |
| N TO QUALITY & SERVICE     | MANUFACTURE OR SALE OF APPARATUS<br>WITHOUT WRITTEN PERMISSION.        | PART  |

| ECKED:                        | DATE:   |       |   |
|-------------------------------|---------|-------|---|
| ALE: (IN C.A.D. 1:1)          | SHEET 1 | OF    | 1 |
| AWING NUMBER: 634-015-363-011 |         | ISSUE |   |
| NUMBER: 634-015-363-011       |         | 1     |   |
|                               |         |       |   |