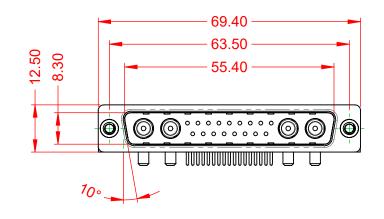

1000V AC rms

-55°C ~ 125°C

|             |                                      |                                                                                                                                       | SW REFERENCE NO.: 629 COMBO ASSEMBLY |                  |       |
|-------------|--------------------------------------|---------------------------------------------------------------------------------------------------------------------------------------|--------------------------------------|------------------|-------|
|             | COMBINATION                          | COMBINATION D-SUB                                                                                                                     |                                      | DATE: JAN. 01/20 | 19    |
|             |                                      |                                                                                                                                       | CHECKED:                             | DATE:            |       |
| то          | EDAC INC                             | THESE DRAWINGS AND SPECIFICATIONS<br>ARE THE PROPERTY OF EDAC INCAND                                                                  | SCALE: (IN C.A.D. 1:1)               | SHEET 1 OF       | 2     |
| VES<br>NCY. | YOUR CONNECTION TO QUALITY & SERVICE | SHALL NOT BE REPRODUCED, OR COPIED<br>OR USED AS THE BASIS FOR THE<br>MANUFACTURE OR SALE OF APPARATUS<br>WITHOUT WRITTEN PERMISSION. | DRAWING NUMBER: 629-21W4650-2NC      |                  | ISSUE |
|             |                                      |                                                                                                                                       | PART NUMBER: 629-21W                 | 4650-2NC         | 1     |