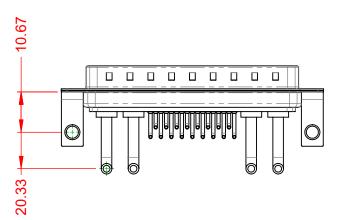

1000V AC rms

-55°C ~ 125°C

|             |                                      |                                                                                                                                       | SW REFERENCE NO.: 629 COMBO ASSEMBLY |                  |       |
|-------------|--------------------------------------|---------------------------------------------------------------------------------------------------------------------------------------|--------------------------------------|------------------|-------|
|             | COMBINATION                          | COMBINATION D-SUB                                                                                                                     |                                      | DATE: JAN. 01/20 | 19    |
|             |                                      |                                                                                                                                       | CHECKED:                             | DATE:            |       |
| то          | EDAC INC                             | THESE DRAWINGS AND SPECIFICATIONS<br>ARE THE PROPERTY OF EDAC INCAND                                                                  | SCALE: (IN C.A.D. 1:1)               | SHEET 1 OF       | 2     |
| VES<br>NCY. | YOUR CONNECTION TO QUALITY & SERVICE | SHALL NOT BE REPRODUCED, OR COPIED<br>OR USED AS THE BASIS FOR THE<br>MANUFACTURE OR SALE OF APPARATUS<br>WITHOUT WRITTEN PERMISSION. | DRAWING NUMBER: 629-21W4650-2NC      |                  | ISSUE |
|             |                                      |                                                                                                                                       | PART NUMBER: 629-21W                 | 4650-2NC         | 1     |