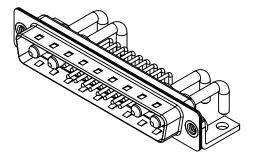

1000V AC rms

-55°C ~ 125°C

|             |                                      |                                                                                                                                       | SW REFERENCE NO.: 629 COMBO ASSEMBLY |                  |       |
|-------------|--------------------------------------|---------------------------------------------------------------------------------------------------------------------------------------|--------------------------------------|------------------|-------|
|             | COMBINATION                          | COMBINATION D-SUB                                                                                                                     |                                      | DATE: JAN. 01/20 | 19    |
|             |                                      |                                                                                                                                       | CHECKED:                             | DATE:            |       |
| то          | EDAC INC                             | THESE DRAWINGS AND SPECIFICATIONS<br>ARE THE PROPERTY OF EDAC INCAND                                                                  | SCALE: (IN C.A.D. 1:1)               | SHEET 1 OF       | 2     |
| VES<br>NCY. | YOUR CONNECTION TO QUALITY & SERVICE | SHALL NOT BE REPRODUCED, OR COPIED<br>OR USED AS THE BASIS FOR THE<br>MANUFACTURE OR SALE OF APPARATUS<br>WITHOUT WRITTEN PERMISSION. | DRAWING NUMBER: 629-21W4650-2NC      |                  | ISSUE |
|             |                                      |                                                                                                                                       | PART NUMBER: 629-21W                 | 4650-2NC         | 1     |