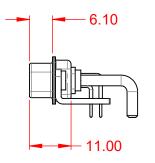

1000V AC rms

-55°C ~ 125°C

|             |                                      |                                                                                                                                       | SW REFERENCE NO.: 629 COMBO ASSEMBLY |                  |       |
|-------------|--------------------------------------|---------------------------------------------------------------------------------------------------------------------------------------|--------------------------------------|------------------|-------|
|             | COMBINATION                          | COMBINATION D-SUB                                                                                                                     |                                      | DATE: JAN. 01/20 | 19    |
|             |                                      |                                                                                                                                       | CHECKED:                             | DATE:            |       |
| то          | EDAC INC                             | THESE DRAWINGS AND SPECIFICATIONS<br>ARE THE PROPERTY OF EDAC INCAND                                                                  | SCALE: (IN C.A.D. 1:1)               | SHEET 1 OF       | 2     |
| VES<br>NCY. | YOUR CONNECTION TO QUALITY & SERVICE | SHALL NOT BE REPRODUCED, OR COPIED<br>OR USED AS THE BASIS FOR THE<br>MANUFACTURE OR SALE OF APPARATUS<br>WITHOUT WRITTEN PERMISSION. | DRAWING NUMBER: 629-21W4650-2NC      |                  | ISSUE |
|             |                                      |                                                                                                                                       | PART NUMBER: 629-21W                 | 4650-2NC         | 1     |