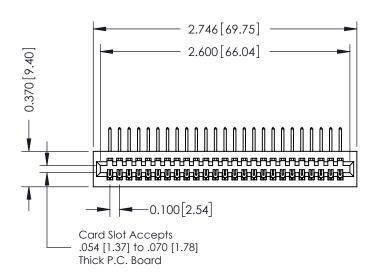

## **See Accompanying Pages for:**

- **Contact Bend Details**
- **Mounting Options**

| 342 / 392 Card Edge Connector |
|-------------------------------|
| Part Number: 392-025-558-101  |

|              | ACAD REFERENCE NO | . 342 ENG MASTER |  |  |
|--------------|-------------------|------------------|--|--|
| DRAWN: J.LEE |                   | DATE: OCT. 06/09 |  |  |
|              | CHECKED:          | DATE:            |  |  |
|              | SCALE: NTS        | SHEET 1 OF 3     |  |  |
| )            | DRAWING NUMBER    | ISSUE            |  |  |

342 Assembly

THIS IS A C.A.D. GENERATED DRAWING DO NOT MAKE MANUAL REVISIONS TO MASTER. ISSUE NUMBER

ORIGINAL

1

| 342 / 392 Series Card Edge Connector<br>Contact Bend Detail |                                                                                                                                                                                                                   | ACAD REFERENCE NO. 342 ENG MASTER |             |                  |        |  |
|-------------------------------------------------------------|-------------------------------------------------------------------------------------------------------------------------------------------------------------------------------------------------------------------|-----------------------------------|-------------|------------------|--------|--|
|                                                             |                                                                                                                                                                                                                   | DRAWN:                            | J.LEE       | DATE: OCT. 06/09 |        |  |
| Comaci bena Deraii                                          | a Delali                                                                                                                                                                                                          |                                   | CHECKED:    |                  | DATE:  |  |
|                                                             | THESE DRAWINGS AND SPECIFICATIONS                                                                                                                                                                                 | SCALE:                            | NTS         | SHEET :          | 2 OF 3 |  |
| TORONTO, ONTARIO                                            | TORONTO, ONTARIO CANADA CTION TO QUALITY & SERVICE  ARE THE PROPERTY OF EDAC INC.,AND SHALL NOT BE REPRODUCED,OR COPIED OR USED AS THE BASIS FOR THE MANUFACTURE OR SALE OF APPARATUS WITHOUT WRITTEN PERMISSION. | DRAWING                           | NUMBER      |                  | ISSUE  |  |
|                                                             |                                                                                                                                                                                                                   | 3                                 | 42 Assembly |                  | 1      |  |