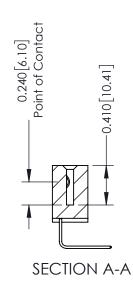

342 Assembly

THIS IS A C.A.D. GENERATED DRAWING DO NOT MAKE MANUAL REVISIONS TO MASTER. ISSUE NUMBER

ORIGINAL

1

| 342 / 392 Series Card Edge Connector<br>Contact Bend Detail |                                                                                                                                                                                                                   | ACAD REFERENCE NO. 342 ENG MASTER |             |                  |        |  |
|-------------------------------------------------------------|-------------------------------------------------------------------------------------------------------------------------------------------------------------------------------------------------------------------|-----------------------------------|-------------|------------------|--------|--|
|                                                             |                                                                                                                                                                                                                   | DRAWN:                            | J.LEE       | DATE: OCT. 06/09 |        |  |
| Comaci bena Deraii                                          | a Delali                                                                                                                                                                                                          |                                   | CHECKED:    |                  | DATE:  |  |
|                                                             | THESE DRAWINGS AND SPECIFICATIONS                                                                                                                                                                                 | SCALE:                            | NTS         | SHEET :          | 2 OF 3 |  |
| TORONTO, ONTARIO                                            | TORONTO, ONTARIO CANADA CTION TO QUALITY & SERVICE  ARE THE PROPERTY OF EDAC INC.,AND SHALL NOT BE REPRODUCED,OR COPIED OR USED AS THE BASIS FOR THE MANUFACTURE OR SALE OF APPARATUS WITHOUT WRITTEN PERMISSION. | DRAWING                           | NUMBER      |                  | ISSUE  |  |
|                                                             |                                                                                                                                                                                                                   | 3                                 | 42 Assembly |                  | 1      |  |