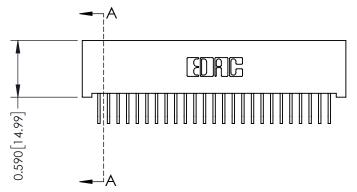

342 Assembly

THIS IS A C.A.D. GENERATED DRAWING DO NOT MAKE MANUAL REVISIONS TO MASTER. ISSUE NUMBER

ORIGINAL

1

| 342 / 392 Series Card Edge Connector<br>Contact Bend Detail |                                                                                                                                                                                                                   | ACAD REFERENCE NO. 342 ENG MASTER |             |                  |        |  |
|-------------------------------------------------------------|-------------------------------------------------------------------------------------------------------------------------------------------------------------------------------------------------------------------|-----------------------------------|-------------|------------------|--------|--|
|                                                             |                                                                                                                                                                                                                   | DRAWN:                            | J.LEE       | DATE: OCT. 06/09 |        |  |
| Comaci bena Deraii                                          | a Delali                                                                                                                                                                                                          |                                   | CHECKED:    |                  | DATE:  |  |
|                                                             | THESE DRAWINGS AND SPECIFICATIONS                                                                                                                                                                                 | SCALE:                            | NTS         | SHEET :          | 2 OF 3 |  |
| TORONTO, ONTARIO                                            | TORONTO, ONTARIO CANADA CTION TO QUALITY & SERVICE  ARE THE PROPERTY OF EDAC INC.,AND SHALL NOT BE REPRODUCED,OR COPIED OR USED AS THE BASIS FOR THE MANUFACTURE OR SALE OF APPARATUS WITHOUT WRITTEN PERMISSION. | DRAWING                           | NUMBER      |                  | ISSUE  |  |
|                                                             |                                                                                                                                                                                                                   | 3                                 | 42 Assembly |                  | 1      |  |