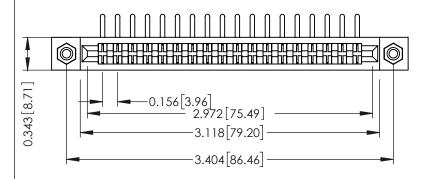

**Mounting Option** #4-40 Unified Threaded Inserts **Contact Detail** 

90 Degree Bend (Code 422 and 440 Contacts) .156 [3.96] Contact Spacing x .200 [5.08] Row Spacing THIS IS A C.A.D. GENERATED DRAWING DO NOT MAKE MANUAL REVISIONS TO MASTER.

## SECTION A-A

307 ENG MASTER

ACAD REFERENCE NO.

307 / 357 Card Edge Connector Part Number: 357-018-458-108

YOUR CONNECTION TO QUALITY & SERVICE

**EDAC INC** TORONTO, ONTARIO CANADA

THESE DRAWINGS AND SPECIFICATIONS ARE THE PROPERTY OF EDAC INC.,AND SHALL NOT BE REPRODUCED, OR COPIED OR USED AS THE BASIS FOR THE MANUFACTURE OR SALE OF APPARATUS WITHOUT WRITTEN PERMISSION.