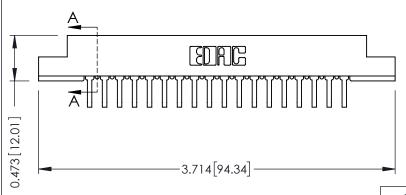

## SECTION A-A

307 ENG MASTER

ACAD REFERENCE NO.

307 / 357 Card Edge Connector Part Number: 357-018-458-108

YOUR CONNECTION TO QUALITY & SERVICE

**EDAC INC** TORONTO, ONTARIO CANADA

THESE DRAWINGS AND SPECIFICATIONS ARE THE PROPERTY OF EDAC INC.,AND SHALL NOT BE REPRODUCED, OR COPIED OR USED AS THE BASIS FOR THE MANUFACTURE OR SALE OF APPARATUS WITHOUT WRITTEN PERMISSION.