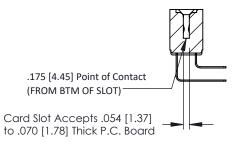

**Mounting Option** #4-40 Unified Threaded Inserts **Contact Detail** 

90 Degree Bend (Code 422 and 440 Contacts) .156 [3.96] Contact Spacing x .200 [5.08] Row Spacing THIS IS A C.A.D. GENERATED DRAWING DO NOT MAKE MANUAL REVISIONS TO MASTER.