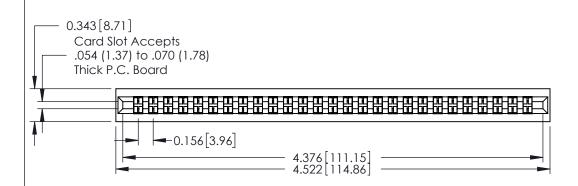

## **Contact Detail**

420-P.C. Tail .046x.015(1.17x0.38) - Tail LG.=.213(5.41) .156 [3.96] Contact Spacing with Single Centreline Row

THIS IS A C.A.D. GENERATED DRAWING DO NOT MAKE MANUAL REVISIONS TO MASTER.