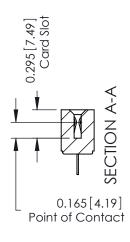

## **Contact Detail**

420-P.C. Tail .046x.015(1.17x0.38) - Tail LG.=.213(5.41) .156 [3.96] Contact Spacing with Single Centreline Row

THIS IS A C.A.D. GENERATED DRAWING DO NOT MAKE MANUAL REVISIONS TO MASTER.