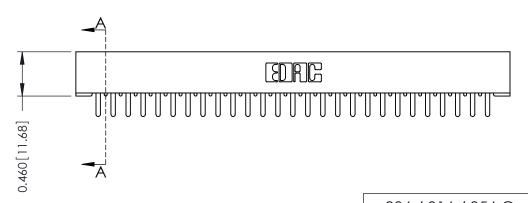

## **Mounting Option**

101-No Mounting Lugs

## **Contact Detail**

420-P.C. Tail .046x.015(1.17x0.38) - Tail LG.=.213(5.41) .156 [3.96] Contact Spacing with Single Centreline Row

THIS IS A C.A.D. GENERATED DRAWING DO NOT MAKE MANUAL REVISIONS TO MASTER.