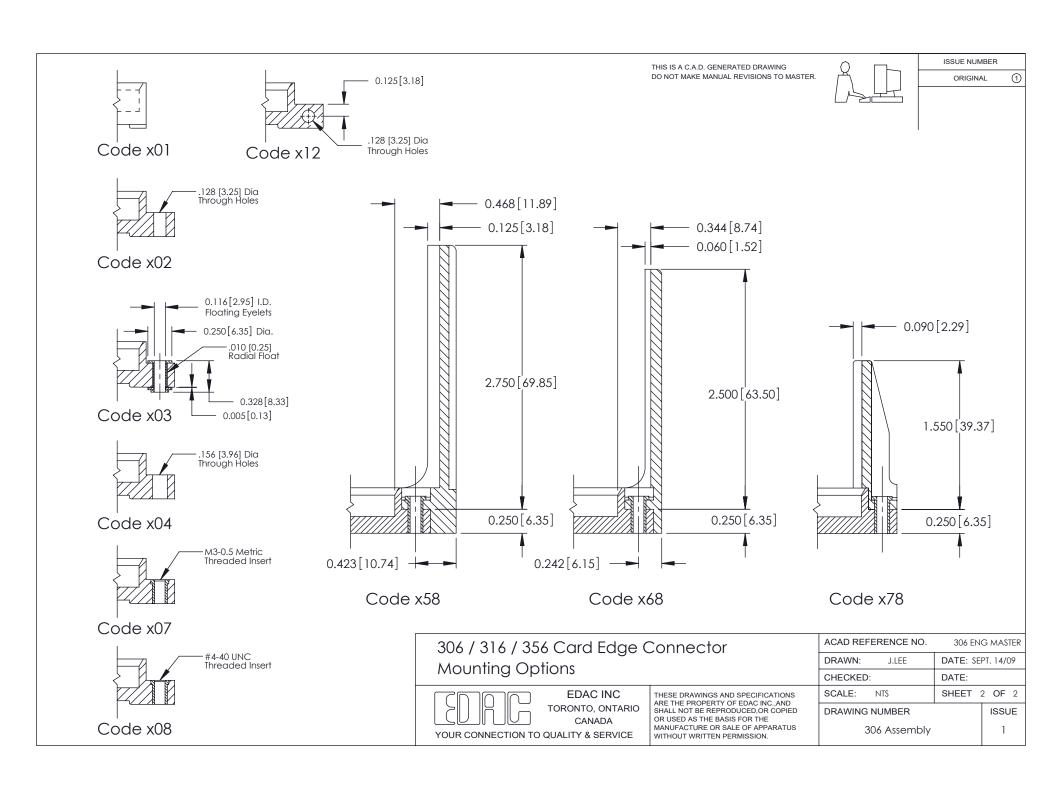

ISSUE NUMBER ORIGINAL

**See Accompanying Pages for:** 

**Mounting Options** 

306 / 316 / 356 Card Edge Connector Part Number: 356-027-420-101

**EDAC INC** TORONTO, ONTARIO CANADA

THESE DRAWINGS AND SPECIFICATIONS ARE THE PROPERTY OF EDAC INC., AND SHALL NOT BE REPRODUCED, OR COPIED OR USED AS THE BASIS FOR THE MANUFACTURE OR SALE OF APPARATUS WITHOUT WRITTEN PERMISSION.

| ACAD REFERENCE NO. | 306 ENG MASTER    |
|--------------------|-------------------|
| DRAWN: J.LEE       | DATE: SEPT. 14/09 |
| CHECKED:           | DATE:             |
| SCALE: NTS         | SHEET 1 OF 2      |
| DRAWING NUMBER     | ISSUE             |
| 306 Assembly       | 1                 |