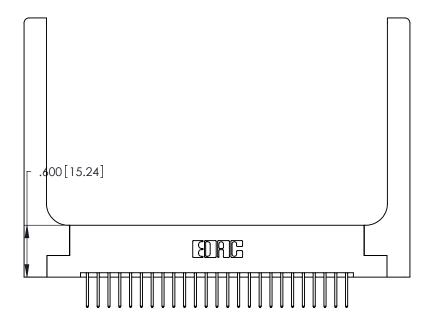

ISSUE NUMBER

ORIGINAL

1

Card Slot Accepts .054 [1.37] to .070 [1.78] Thick P.C. Board .330 [8.38] Card Slot .160 [4.07] Point of Contact

INSULATOR MATERIAL: THERMOPLASTIC POLYESTER, UL 94V-0 CONTACT MATERIAL; COPPER, NICKEL, TIN ALLOY CA-725

CONTACT PLATING: GOLD ON THE MATING AREA, TIN-LEAD ON THE CONTACT TAILS, NICKEL UNDERPLATE

346/396 SERIES CARD EDGE CONNECTOR PART NUMBER: 346-050-526-258

YOUR CONNECTION TO QUALITY & SERVICE

**EDAC INC** TORONTO, ONTARIO CANADA