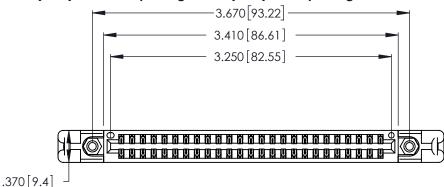

<u>Contact Dimensions:</u>
526-P.C. Tail .018 Sq. (0.46 Sq.) - Tail LG. =.350 (8.89)
.125 (3.18) Contact Spacing x .250 (6.35) Row Spacing

THIS IS A C.A.D. GENERATED DRAWING DO NOT MAKE MANUAL REVISIONS TO MASTER.

ISSUE NUMBER

ORIGINAL

1

Card Slot Accepts .054 [1.37] to .070 [1.78] Thick P.C. Board .330 [8.38] Card Slot .160 [4.07] Point of Contact

INSULATOR MATERIAL: THERMOPLASTIC POLYESTER, UL 94V-0 CONTACT MATERIAL; COPPER, NICKEL, TIN ALLOY CA-725

CONTACT PLATING: GOLD ON THE MATING AREA, TIN-LEAD ON THE CONTACT TAILS, NICKEL UNDERPLATE

346/396 SERIES CARD EDGE CONNECTOR PART NUMBER: 346-050-526-258

YOUR CONNECTION TO QUALITY & SERVICE

**EDAC INC** TORONTO, ONTARIO CANADA