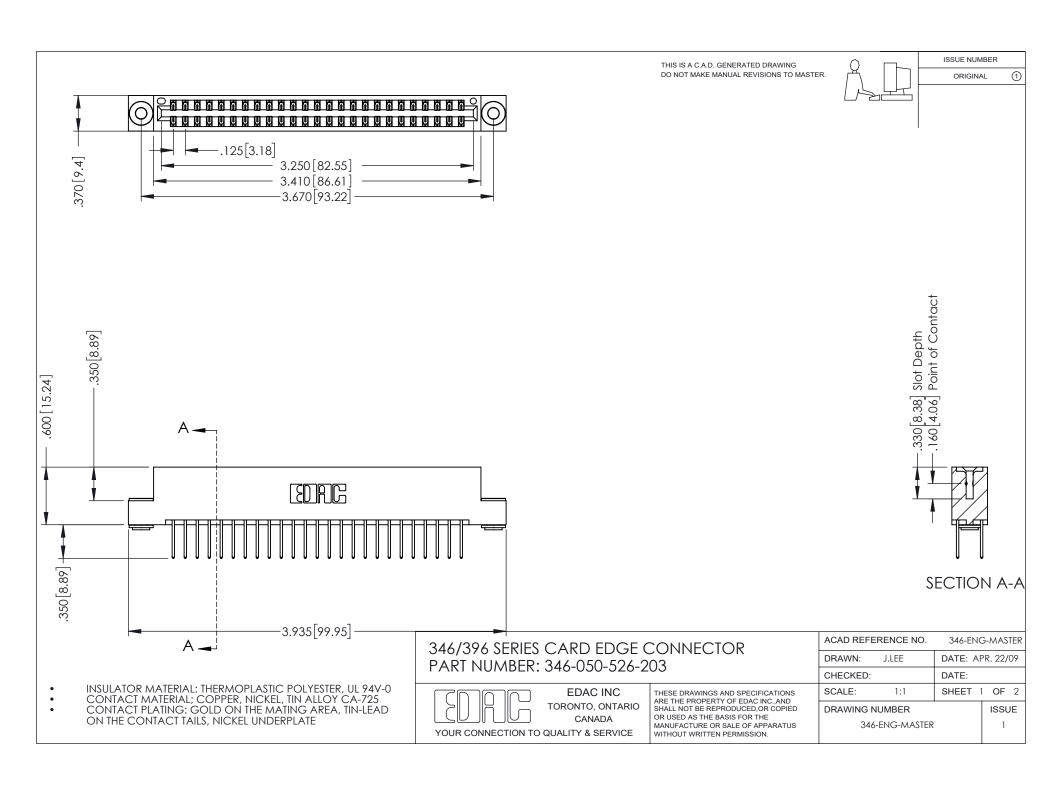

THIS IS A C.A.D. GENERATED DRAWING DO NOT MAKE MANUAL REVISIONS TO MASTER.

ORIGINAL 1

ISSUE NUMBER

**Contact Code 555** 

**Contact Code 556** 

INSULATOR MATERIAL: THERMOPLASTIC POLYESTER, UL 94V-0 CONTACT MATERIAL; COPPER, NICKEL, TIN ALLOY CA-725 CONTACT PLATING: GOLD ON THE MATING AREA, TIN-LEAD

ON THE CONTACT TAILS, NICKEL UNDERPLATE

## 346/396 SERIES CARD EDGE CONNECTOR CONTACT CODE 555,556,558,559,560 DIMENSIONS

YOUR CONNECTION TO QUALITY & SERVICE

**EDAC INC** TORONTO, ONTARIO CANADA

THESE DRAWINGS AND SPECIFICATIONS ARE THE PROPERTY OF EDAC INC.,AND SHALL NOT BE REPRODUCED, OR COPIED OR USED AS THE BASIS FOR THE MANUFACTURE OR SALE OF APPARATUS WITHOUT WRITTEN PERMISSION.