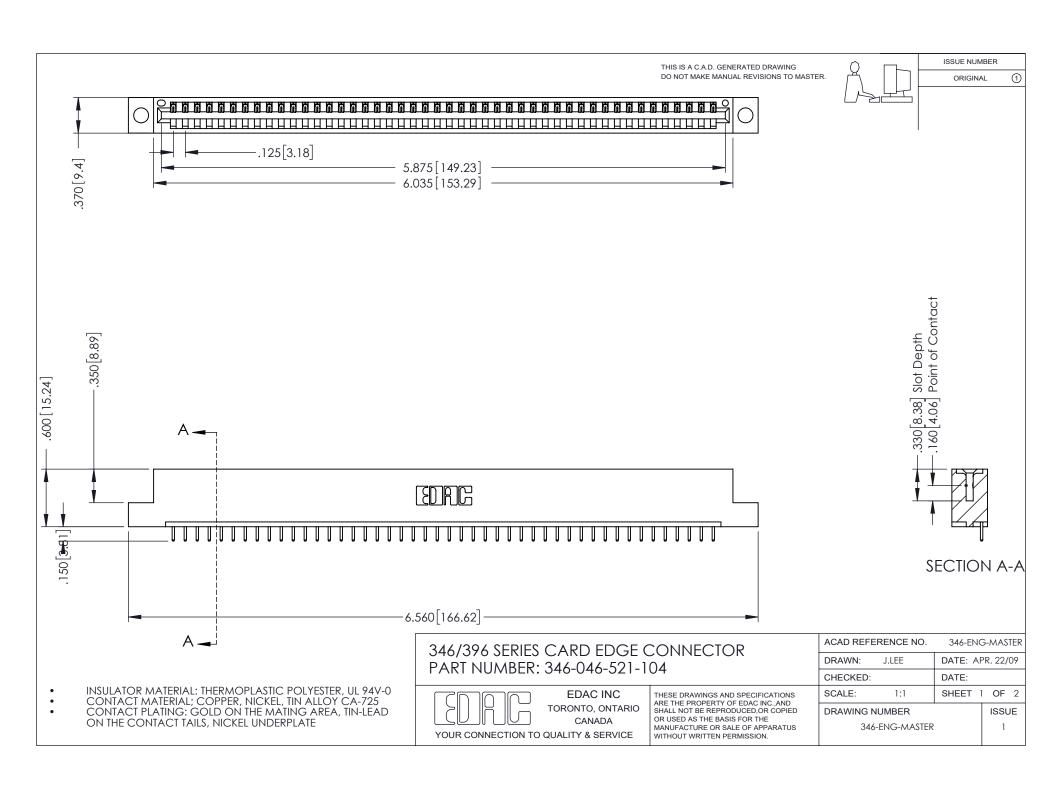

## **Contact Code 556**

INSULATOR MATERIAL: THERMOPLASTIC POLYESTER, UL 94V-0 CONTACT MATERIAL; COPPER, NICKEL, TIN ALLOY CA-725 CONTACT PLATING: GOLD ON THE MATING AREA, TIN-LEAD

ON THE CONTACT TAILS, NICKEL UNDERPLATE

## 346/396 SERIES CARD EDGE CONNECTOR CONTACT CODE 555,556,558,559,560 DIMENSIONS

YOUR CONNECTION TO QUALITY & SERVICE

**EDAC INC** TORONTO, ONTARIO CANADA

THESE DRAWINGS AND SPECIFICATIONS ARE THE PROPERTY OF EDAC INC.,AND SHALL NOT BE REPRODUCED, OR COPIED OR USED AS THE BASIS FOR THE MANUFACTURE OR SALE OF APPARATUS WITHOUT WRITTEN PERMISSION.