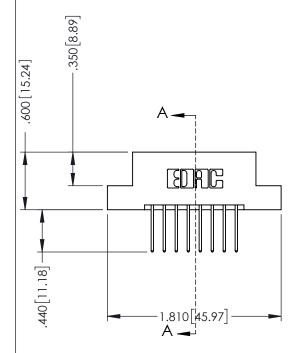

.330 [8.38] Slot Depth .160 [4.06] Point of Contact

SECTION A-A

ISSUE NUMBER ORIGINAL 1

## **Contact Code 555**

## **Contact Code 556**

INSULATOR MATERIAL: THERMOPLASTIC POLYESTER, UL 94V-0 CONTACT MATERIAL; COPPER, NICKEL, TIN ALLOY CA-725 CONTACT PLATING: GOLD ON THE MATING AREA, TIN-LEAD

ON THE CONTACT TAILS, NICKEL UNDERPLATE

## 346/396 SERIES CARD EDGE CONNECTOR CONTACT CODE 555,556,558,559,560 DIMENSIONS

YOUR CONNECTION TO QUALITY & SERVICE

**EDAC INC** TORONTO, ONTARIO CANADA

THESE DRAWINGS AND SPECIFICATIONS ARE THE PROPERTY OF EDAC INC.,AND SHALL NOT BE REPRODUCED, OR COPIED OR USED AS THE BASIS FOR THE MANUFACTURE OR SALE OF APPARATUS WITHOUT WRITTEN PERMISSION.