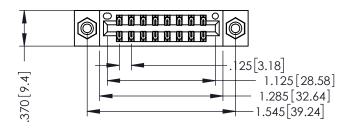

346/396 SERIES CARD EDGE CONNECTOR PART NUMBER: 346-016-522-208

YOUR CONNECTION TO QUALITY & SERVICE

**EDAC INC** TORONTO, ONTARIO CANADA

ARE THE PROPERTY OF EDAC INC., AND SHALL NOT BE REPRODUCED,OR COPIED OR USED AS THE BASIS FOR THE MANUFACTURE OR SALE OF APPARATUS WITHOUT WRITTEN PERMISSION.

THESE DRAWINGS AND SPECIFICATIONS

| ACAD REFERENCE NO. |       | 346-ENG-MASTER |           |
|--------------------|-------|----------------|-----------|
| DRAWN: J.LEE       |       | DATE: A        | PR. 22/09 |
| CHECKED:           |       | DATE:          |           |
| SCALE: 1:1         |       | SHEET          | OF 2      |
| DRAWING NUMBER     |       |                | ISSUE     |
| 346-ENG-M/         | ASTER |                | 1         |

THIS IS A C.A.D. GENERATED DRAWING DO NOT MAKE MANUAL REVISIONS TO MASTER.

ISSUE NUMBER

ORIGINAL

1

- INSULATOR MATERIAL: THERMOPLASTIC POLYESTER, UL 94V-0 CONTACT MATERIAL; COPPER, NICKEL, TIN ALLOY CA-725 CONTACT PLATING: GOLD ON THE MATING AREA, TIN-LEAD
  - ON THE CONTACT TAILS, NICKEL UNDERPLATE