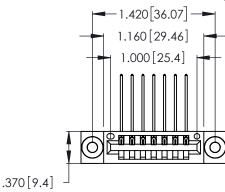

346/396 SERIES CARD EDGE CONNECTOR PART NUMBER: 346-007-559-603

**EDAC INC** TORONTO, ONTARIO CANADA

THESE DRAWINGS AND SPECIFICATIONS ARE THE PROPERTY OF EDAC INC.,AND SHALL NOT BE REPRODUCED, OR COPIED OR USED AS THE BASIS FOR THE MANUFACTURE OR SALE OF APPARATUS WITHOUT WRITTEN PERMISSION.

Contact Dimensions:
559-90 Degree Bend (Code 541 Contacts)
See Sheet 2 for Contact Code 555, 556, 558, 559, 560 Dimensions

- INSULATOR MATERIAL: THERMOPLASTIC POLYESTER, UL 94V-0 CONTACT MATERIAL; COPPER, NICKEL, TIN ALLOY CA-725
- CONTACT PLATING: GOLD ON THE MATING AREA, TIN-LEAD ON THE CONTACT TAILS, NICKEL UNDERPLATE