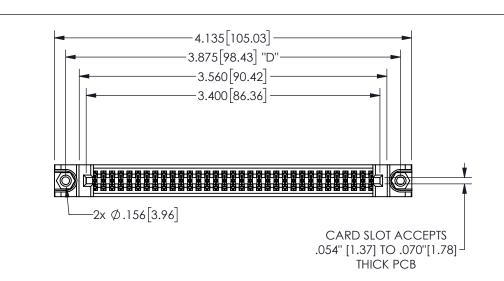

345/395 SERIES CARD EDGE CONNECTOR PART NUMBER: 345-066-540-288

YOUR CONNECTION TO QUALITY & SERVICE

**EDAC INC** TORONTO, ONTARIO CANADA

THESE DRAWINGS AND SPECIFICATIONS ARE THE PROPERTY OF EDAC INC.,AND SHALL NOT BE REPRODUCED,OR COPIED OR USED AS THE BASIS FOR THE MANUFACTURE OR SALE OF APPARATUS WITHOUT WRITTEN PERMISSION.

| ACAD RE | FERENCE NO.    | 345-ENG-MASTER |           |
|---------|----------------|----------------|-----------|
| DRAWN:  | R.STA.MONICA   | DATEMA         | Y.16/2017 |
| CHECKE  | D:             | DATE:          |           |
| SCALE:  | NTS            | SHEET          | OF 2      |
| DRAWING | G NUMBER       |                | ISSUE     |
| 3       | 345-ENG-MASTER |                | 1         |
|         |                |                | l I       |