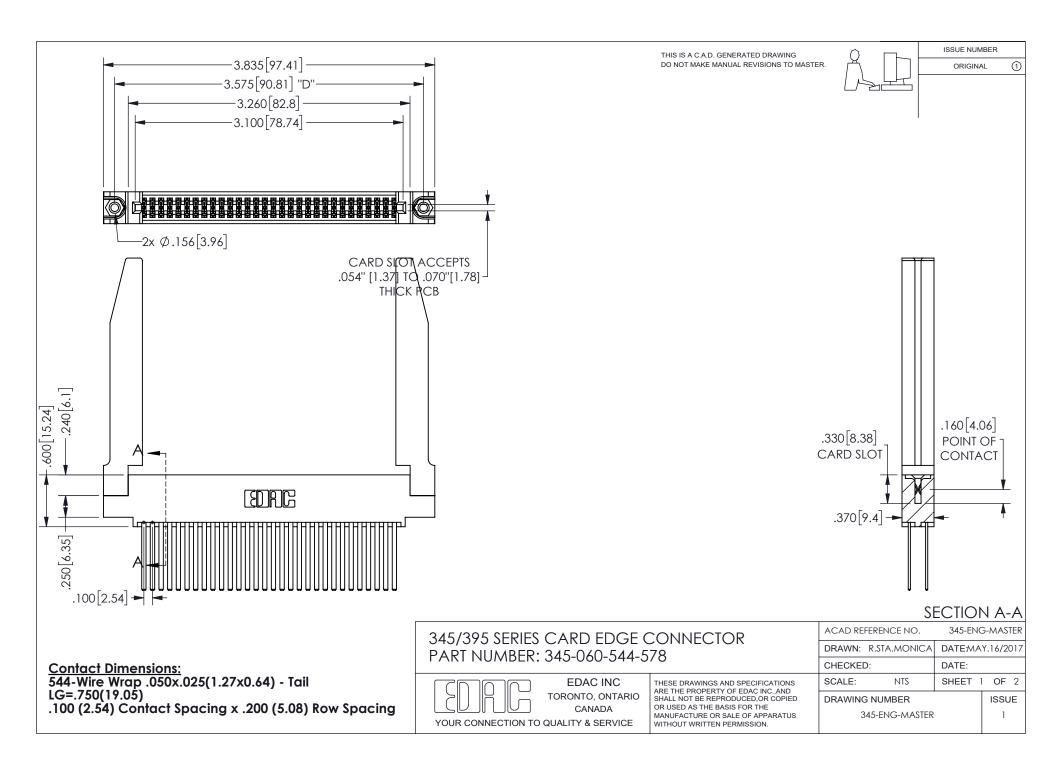

ISSUE NUMBER ORIGINAL

1









**Contact Code 558** 

Contact Code 559

Contact Code 560

INSULATOR MATERIAL: THERMOPLASTIC POLYESTER, UL 94V-0 DAP MATERIAL AVAILABLE UPON REQUEST

CONTACT MATERIAL; COPPER ALLOY

CONTACT PLATING: GOLD ON THE MATING AREA, TIN PLATING ON THE CONTACT TAILS, NICKEL UNDERPLATE

## 345/395 SERIES CARD EDGE CONNECTOR CONTACT CODE 555,556,558,559,560 DIMENSIONS

YOUR CONNECTION TO QUALITY & SERVICE

**EDAC INC** TORONTO, ONTARIO CANADA

THESE DRAWINGS AND SPECIFICATIONS ARE THE PROPERTY OF EDAC INC.,AND SHALL NOT BE REPRODUCED, OR COPIED OR USED AS THE BASIS FOR THE MANUFACTURE OR SALE OF APPARATUS WITHOUT WRITTEN PERMISSION.

| ACAD REFERENCE NO.  | 345-ENG-MASTER   |
|---------------------|------------------|
| DRAWN: R.STA.MONICA | DATE:MAY.16/2017 |
| C