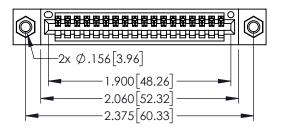

| 345/395 SERIES CARD EDGE CONNECTOR |
|------------------------------------|
| PART NUMBER: 345-018-525-407       |

| ACAD REFERENCE NO. 345-ENG-MASTER |         |           |  |  |
|-----------------------------------|---------|-----------|--|--|
| DRAWN: R.STA.MONICA               | DATE:MA | Y.16/2017 |  |  |
| CHECKED:                          | DATE:   |           |  |  |
| SCALE: 1:1                        | SHEET 1 | OF 2      |  |  |
| DRAWING NUMBER                    |         | ISSUE     |  |  |
| 345-ENG-MASTER                    |         | 1         |  |  |