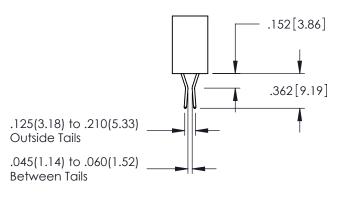

..330[8.38] CARD SLOT .160[4.06] POINT OF CONTACT

**SECTION A-A** 

.107 [2.72] .082 [2.08] .157 [4] .232 [5.89] .125(3.18) to .210(5.33) .125(3.18) to .210(5.33) Outside Tails Outside Tails .045(1.14) to .060(1.52) .045(1.14) to .060(1.52) Between Tails Between Tails **Contact Code 555 Contact Code 556** 