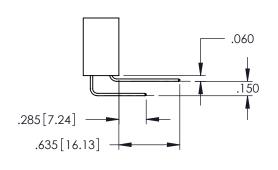

..330[8.38] CARD SLOT .160[4.06] POINT OF CONTACT

**SECTION A-A** 

.107 [2.72] .082 [2.08] .157 [4] .232 [5.89] .125(3.18) to .210(5.33) .125(3.18) to .210(5.33) Outside Tails Outside Tails .045(1.14) to .060(1.52) .045(1.14) to .060(1.52) Between Tails Between Tails **Contact Code 555 Contact Code 556** 