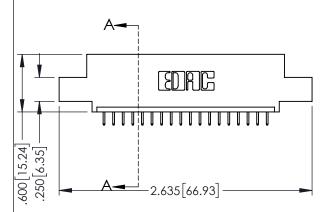

| 345/395 SERIES CARD EDGE CONNECTOR |
|------------------------------------|
| PART NUMBER: 345-018-525-407       |

| ACAD REFERENCE NO. 345-ENG-MASTER |         |           |  |  |
|-----------------------------------|---------|-----------|--|--|
| DRAWN: R.STA.MONICA               | DATE:MA | Y.16/2017 |  |  |
| CHECKED:                          | DATE:   |           |  |  |
| SCALE: 1:1                        | SHEET 1 | OF 2      |  |  |
| DRAWING NUMBER                    |         | ISSUE     |  |  |
| 345-ENG-MASTER                    |         | 1         |  |  |