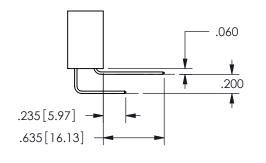

.160 4.06 .330[8.38] POINT OF CARD SLOT CONTACT .370[9.4] .150 [3.81]

ISSUE NUMBER ORIGINAL

1

**Contact Code 558** 

Contact Code 559

**Contact Code 560** 

INSULATOR MATERIAL: THERMOPLASTIC POLYESTER, UL 94V-0

DAP MATERIAL AVAILABLE UPON REQUEST

CONTACT MATERIAL; COPPER ALLOY CONTACT PLATING: GOLD ON THE MATING AREA, TIN PLATING ON THE CONTACT TAILS, NICKEL UNDERPLATE

345/395 SERIES CARD EDGE CONNECTOR CONTACT CODE 555,556,558,559,560 DIMENSIONS