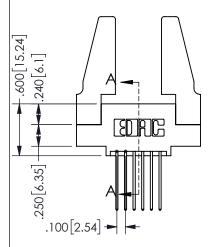

## Contact Dimensions: 542-Wire Wrap .025 Sq.(0.64 Sq.) - Tail LG=.645(16.38) .100 (2.54) Contact Spacing x .200 (5.08) Row Spacing

345/395 SERIES CARD EDGE CONNECTOR PART NUMBER: 345-012-542-588

YOUR CONNECTION TO QUALITY & SERVICE

.160 4.06 .330[8.38] POINT OF CARD SLOT CONTACT .370[9.4] .150 [3.81]

ISSUE NUMBER ORIGINAL

1

**Contact Code 558** 

Contact Code 559

**Contact Code 560** 

INSULATOR MATERIAL: THERMOPLASTIC POLYESTER, UL 94V-0