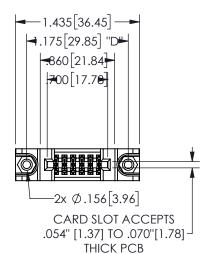

## Contact Dimensions: 542-Wire Wrap .025 Sq.(0.64 Sq.) - Tail LG=.645(16.38) .100 (2.54) Contact Spacing x .200 (5.08) Row Spacing

345/395 SERIES CARD EDGE CONNECTOR PART NUMBER: 345-012-542-588

YOUR CONNECTION TO QUALITY & SERVICE

**EDAC INC** TORONTO, ONTARIO CANADA

THESE DRAWINGS AND SPECIFICATIONS ARE THE PROPERTY OF EDAC INC.,AND SHALL NOT BE REPRODUCED,OR COPIED OR USED AS THE BASIS FOR THE MANUFACTURE OR SALE OF APPARATUS WITHOUT WRITTEN PERMISSION.