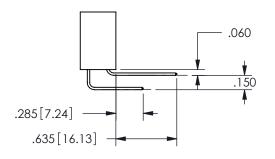

.160 4.06 .330[8.38] POINT OF CARD SLOT CONTACT .370[9.4] .150 [3.81]

ISSUE NUMBER ORIGINAL

1

**Contact Code 558** 

Contact Code 559

**Contact Code 560** 

INSULATOR MATERIAL: THERMOPLASTIC POLYESTER, UL 94V-0

DAP MATERIAL AVAILABLE UPON REQUEST

CONTACT MATERIAL; COPPER ALLOY CONTACT PLATING: GOLD ON THE MATING AREA, TIN PLATING ON THE CONTACT TAILS, NICKEL UNDERPLATE

345/395 SERIES CARD EDGE CONNECTOR CONTACT CODE 555,556,558,559,560 DIMENSIONS