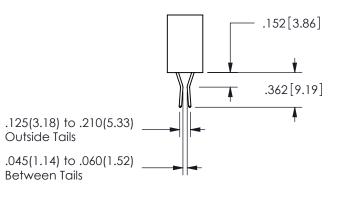

## Contact Dimensions: 542-Wire Wrap .025 Sq.(0.64 Sq.) - Tail LG=.645(16.38) .100 (2.54) Contact Spacing x .200 (5.08) Row Spacing

345/395 SERIES CARD EDGE CONNECTOR PART NUMBER: 345-012-542-588

YOUR CONNECTION TO QUALITY & SERVICE

.160 4.06 .330[8.38] POINT OF CARD SLOT CONTACT .370[9.4] .150 [3.81]

ISSUE NUMBER ORIGINAL

1

**Contact Code 558** 

Contact Code 559

**Contact Code 560** 

INSULATOR MATERIAL: THERMOPLASTIC POLYESTER, UL 94V-0

DAP MATERIAL AVAILABLE UPON REQUEST

CONTACT MATERIAL; COPPER ALLOY CONTACT PLATING: GOLD ON THE MATING AREA, TIN PLATING ON THE CONTACT TAILS, NICKEL UNDERPLATE

345/395 SERIES CARD EDGE CONNECTOR CONTACT CODE 555,556,558,559,560 DIMENSIONS