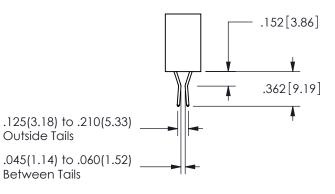

## **Contact Dimensions:** 521-P.C. Tail .025 Sq.(0.64 Sq.) - Tail LG=.150(3.81) .100 (2.54) Contact Spacing x .200 (5.08) Row Spacing

.160 4.06 .330[8.38] POINT OF CARD SLOT CONTACT