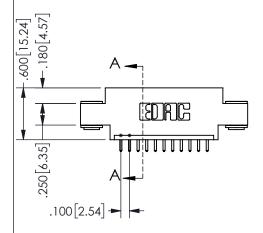

## **Contact Dimensions:** 521-P.C. Tail .025 Sq.(0.64 Sq.) - Tail LG=.150(3.81) .100 (2.54) Contact Spacing x .200 (5.08) Row Spacing

.160 4.06 .330[8.38] POINT OF CARD SLOT CONTACT

| SECTION A-A         |                  |  |
|---------------------|------------------|--|
| ACAD REFERENCE NO.  | 345-ENG-MASTER   |  |
| DRAWN: R.STA.MONICA | DATE:MAY.16/2017 |  |
| CHECKED:            | DATE:            |  |
| SCALE: NTS          | SHEET 1 OF 2     |  |
| DRAWING NUMBER      | ISSUE            |  |
| 345-ENG-MASTER      | 1                |  |