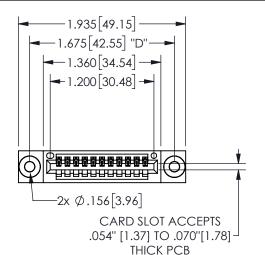

## 345/395 SERIES CARD EDGE CONNECTOR PART NUMBER: 345-011-521-603

YOUR CONNECTION TO QUALITY & SERVICE

**EDAC INC** TORONTO, ONTARIO CANADA

THESE DRAWINGS AND SPECIFICATIONS ARE THE PROPERTY OF EDAC INC.,AND SHALL NOT BE REPRODUCED, OR COPIED OR USED AS THE BASIS FOR THE MANUFACTURE OR SALE OF APPARATUS WITHOUT WRITTEN PERMISSION.

| SECTION A-A         |                  |  |
|---------------------|------------------|--|
| ACAD REFERENCE NO.  | 345-ENG-MASTER   |  |
| DRAWN: R.STA.MONICA | DATE:MAY.16/2017 |  |
| CHECKED:            | DATE:            |  |
| SCALE: NTS          | SHEET 1 OF 2     |  |
| DRAWING NUMBER      | ISSUE            |  |
| 345-ENG-MASTER      | 1                |  |