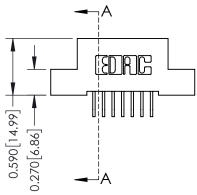

## **Contact Detail**

559-90 Degree Bend (Code 541 Contacts) .100 [2.54] Contact Spacing x .200 [5.08] Row Spacing

| 342 / 392 Card Edge Connector<br>Part Number: 342-014-559-207 |                                                                                           | ACAD REFERENCE NO. 342 ENG MASTER |             |         |           |  |
|---------------------------------------------------------------|-------------------------------------------------------------------------------------------|-----------------------------------|-------------|---------|-----------|--|
|                                                               |                                                                                           | DRAWN:                            | J.LEE       | DATE: O | CT. 06/09 |  |
|                                                               |                                                                                           | CHECKED:                          |             | DATE:   |           |  |
|                                                               | THESE DRAWINGS AND SPECIFICATIONS                                                         | SCALE:                            | NTS         | SHEET   | 1 OF 3    |  |
| I   Z   I                                                     | ARE THE PROPERTY OF EDAC INC.,AND SHALL NOT BE REPRODUCED,OR COPIED                       | DRAWING                           | NUMBER      |         | ISSUE     |  |
| YOUR CONNECTION TO QUALITY & SERVICE                          | OR USED AS THE BASIS FOR THE MANUFACTURE OR SALE OF APPARATUS WITHOUT WRITTEN PERMISSION. | 3                                 | 42 Assembly |         | 1         |  |