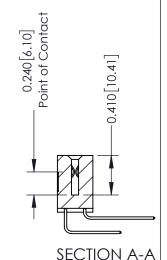

## **Contact Detail**

559-90 Degree Bend (Code 541 Contacts) .100 [2.54] Contact Spacing x .200 [5.08] Row Spacing

| 342 / 392 Card Edge Connector<br>Part Number: 342-014-559-207 |                                                                                           | ACAD REFERENCE NO. 342 ENG MASTER |             |         |           |  |
|---------------------------------------------------------------|-------------------------------------------------------------------------------------------|-----------------------------------|-------------|---------|-----------|--|
|                                                               |                                                                                           | DRAWN:                            | J.LEE       | DATE: O | CT. 06/09 |  |
|                                                               |                                                                                           | CHECKED:                          |             | DATE:   |           |  |
|                                                               | THESE DRAWINGS AND SPECIFICATIONS                                                         | SCALE:                            | NTS         | SHEET   | 1 OF 3    |  |
| I   Z   I                                                     | ARE THE PROPERTY OF EDAC INC.,AND SHALL NOT BE REPRODUCED,OR COPIED                       | DRAWING                           | NUMBER      |         | ISSUE     |  |
| YOUR CONNECTION TO QUALITY & SERVICE                          | OR USED AS THE BASIS FOR THE MANUFACTURE OR SALE OF APPARATUS WITHOUT WRITTEN PERMISSION. | 3                                 | 42 Assembly |         | 1         |  |