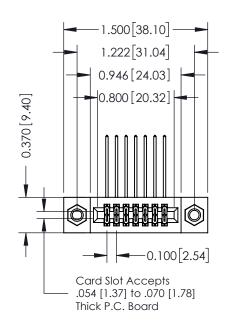

## **Contact Detail**

559-90 Degree Bend (Code 541 Contacts) .100 [2.54] Contact Spacing x .200 [5.08] Row Spacing

| 342 / 392 Card Edge Connector<br>Part Number: 342-014-559-207 |                                                                                           | ACAD REFERENCE NO. 342 ENG MASTER |             |         |           |  |
|---------------------------------------------------------------|-------------------------------------------------------------------------------------------|-----------------------------------|-------------|---------|-----------|--|
|                                                               |                                                                                           | DRAWN:                            | J.LEE       | DATE: O | CT. 06/09 |  |
|                                                               |                                                                                           | CHECKED:                          |             | DATE:   |           |  |
|                                                               | THESE DRAWINGS AND SPECIFICATIONS                                                         | SCALE:                            | NTS         | SHEET   | 1 OF 3    |  |
| I   Z   I                                                     | ARE THE PROPERTY OF EDAC INC.,AND SHALL NOT BE REPRODUCED,OR COPIED                       | DRAWING                           | NUMBER      |         | ISSUE     |  |
| YOUR CONNECTION TO QUALITY & SERVICE                          | OR USED AS THE BASIS FOR THE MANUFACTURE OR SALE OF APPARATUS WITHOUT WRITTEN PERMISSION. | 3                                 | 42 Assembly |         | 1         |  |