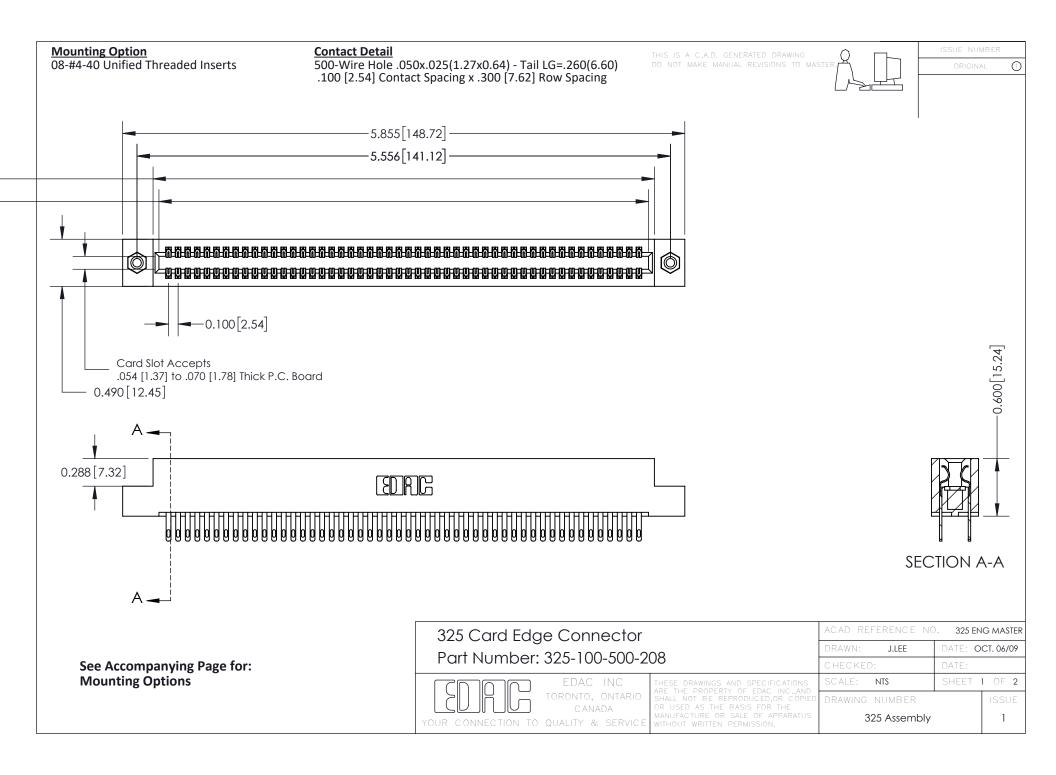

THIS IS A C.A.D. GENERATED DRAWING
DO NOT MAKE MANUAL REVISIONS TO MASTER.

ISSUE NUMBER

ORIGINAL

1

| 325 Card Edge Connector<br>Mounting Options |                                                                                                                                                                                                 | ACAD REFERENCE NO. 325 ENG MASTER |             |         |           |
|---------------------------------------------|-------------------------------------------------------------------------------------------------------------------------------------------------------------------------------------------------|-----------------------------------|-------------|---------|-----------|
|                                             |                                                                                                                                                                                                 | DRAWN:                            | J.LEE       | DATE: O | CT. 06/09 |
|                                             |                                                                                                                                                                                                 | CHECKED:                          |             | DATE:   |           |
| TORONTO, ONTARIO CANADA                     | THESE DRAWINGS AND SPECIFICATIONS ARE THE PROPERTY OF EDAC INC.,AND SHALL NOT BE REPRODUCED,OR COPIED OR USED AS THE BASIS FOR THE MANUFACTURE OR SALE OF APPARATUS WITHOUT WRITTEN PERMISSION. | SCALE:                            | NTS         | SHEET : | 2 OF 2    |
|                                             |                                                                                                                                                                                                 | DRAWING                           | NUMBER      |         | ISSUE     |
|                                             |                                                                                                                                                                                                 | 3                                 | 25 Assembly |         | 1         |