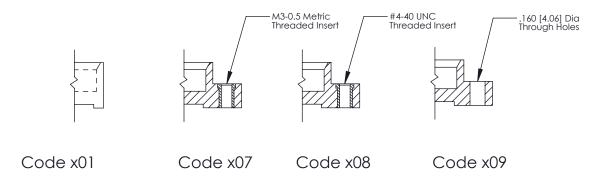

**Mounting Option** 07-M3-0.5 Metric Threaded Inserts **Contact Detail** 

520-P.C. Tail .025 Sq.(0.64 Sq.) - Tail LG=.175(4.45) .100 [2.54] Contact Spacing x .300 [7.62] Row Spacing

0.600[15.24]

325 Card Edge Connector Part Number: 325-019-520-107

325 ENG MASTER J.LEE DATE: OCT. 06/09 SHEET 1 OF 2 NTS

SECTION A-A

325 Assembly

See Accompanying Page for: **Mounting Options** 

YOUR CONNECTION TO QUALITY & SERVICE

THIS IS A C.A.D. GENERATED DRAWING
DO NOT MAKE MANUAL REVISIONS TO MASTER.