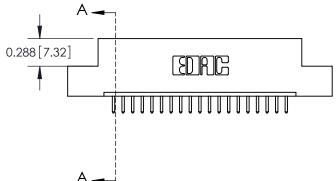

325 ENG MASTER J.LEE DATE: OCT. 06/09 SHEET 1 OF 2 NTS

SECTION A-A

325 Assembly

See Accompanying Page for: **Mounting Options** 

YOUR CONNECTION TO QUALITY & SERVICE

THIS IS A C.A.D. GENERATED DRAWING
DO NOT MAKE MANUAL REVISIONS TO MASTER.