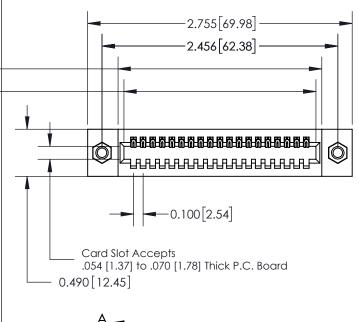

**Mounting Option** 07-M3-0.5 Metric Threaded Inserts **Contact Detail** 

520-P.C. Tail .025 Sq.(0.64 Sq.) - Tail LG=.175(4.45) .100 [2.54] Contact Spacing x .300 [7.62] Row Spacing

0.600[15.24]

325 Card Edge Connector Part Number: 325-019-520-107