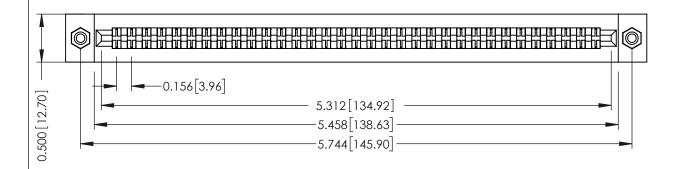

Mounting Option
#4-40 Unified Threaded Inserts

**Contact Detail** 

Wire Wrap .046x.013(1.17x0.33) - Tail LG=.708(17.98) .156 [3.96] Contact Spacing x .200 [5.08] Row Spacing

THIS IS A C.A.D. GENERATED DRAWING DO NOT MAKE MANUAL REVISIONS TO MAS

## **See Accompanying Pages for:**

- Contact Bend Details
- Mounting Options

307 / 357 Card Edge Connector Part Number: 307-066-440-208

EDAC INC TORONTO, ONTARIO CANADA

YOUR CONNECTION TO QUALITY & SERVICE WITHOUT WRITTEN