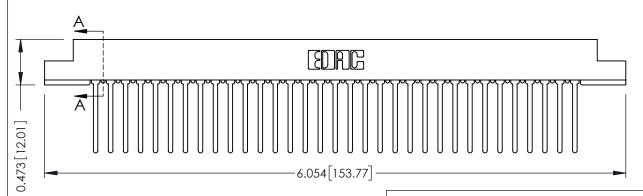

## **SECTION A-A**

## **See Accompanying Pages for:**

- Contact Bend Details
- Mounting Options

307 / 357 Card Edge Connector Part Number: 307-066-440-208

EDAC INC TORONTO, ONTARIO CANADA

YOUR CONNECTION TO QUALITY & SERVICE WITHOUT WRITTEN