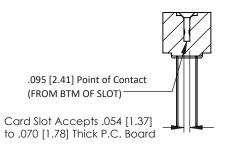

Mounting Option
#4-40 Unified Threaded Inserts

**Contact Detail** 

Wire Wrap .046x.013(1.17x0.33) - Tail LG=.708(17.98) .156 [3.96] Contact Spacing x .200 [5.08] Row Spacing

THIS IS A C.A.D. GENERATED DRAWING DO NOT MAKE MANUAL REVISIONS TO MAS