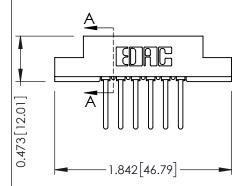

## **See Accompanying Pages for:**

- **Contact Bend Details**
- **Mounting Options**

**SECTION A-A** 

| 307 / 357 Card Edge Connector<br>Part Number: 307-006-541-108 |                                                                   | ACAD REFERENCE NO. 307 ENG MASTER |              |          |          |
|---------------------------------------------------------------|-------------------------------------------------------------------|-----------------------------------|--------------|----------|----------|
|                                                               |                                                                   | DRAWN:                            | J.LEE        | DATE: AU | G. 11/09 |
|                                                               |                                                                   | CHECKED:                          |              | DATE:    |          |
|                                                               | THESE DRAWINGS AND SPECIFICATIONS ARE THE PROPERTY OF EDAC INCAND | SCALE:                            | NTS          | SHEET '  | 1 OF 3   |
| TORONIO, ONIARIO SHALL NOT                                    | BE REPRODUCED, OR COPIED  THE BASIS FOR THE                       | DRAWING                           | NUMBER       |          | ISSUE    |
| MANUFACTUR                                                    | MANUFACTURE OR SALE OF APPARATUS                                  | 3                                 | 307 Assembly |          | 1        |