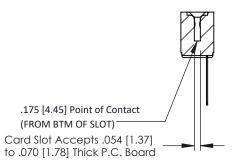

Mounting Option
#4-40 Unified Threaded Inserts .156 [3.96] Contact Spacing x .200 [5.08] Row Spacing 1.246 [31.65] 0.343 [8.71] **一** 1.100 [27.94] **►** -0.156[3.96] -1.532[38.91] <del>-----</del>

**Contact Detail** Wire Wrap .046x.014(1.17x0.36) - Tail LG=.495(12.57)



## **See Accompanying Pages for:**

- **Contact Bend Details**
- **Mounting Options**

**SECTION A-A** 



| 307 / 357 Card Edge Connector<br>Part Number: 307-006-541-108 |                                                                   | ACAD REFERENCE NO. 307 ENG MASTER |              |          |          |
|---------------------------------------------------------------|-------------------------------------------------------------------|-----------------------------------|--------------|----------|----------|
|                                                               |                                                                   | DRAWN:                            | J.LEE        | DATE: AU | G. 11/09 |
|                                                               |                                                                   | CHECKED:                          |