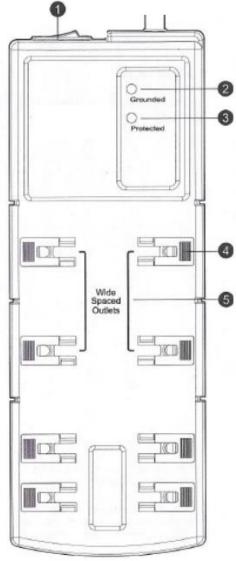

#### **FEATURES**

- ON/OFF Reset Control Switch and Circuit Breaker
  Controls power to all outlets. The switch is also a 15A breaker.
  When an overload occurs, it will automatically switch off. To
  resume operation, ensure the overload condition is removed
  and reset the surge protector by switching the unit ON.
- Grounded LED Indicator Illuminated when a properly grounded AC outlet is detected.
- Protected LED Indicator
   Illuminated when the surge protection feature is working properly.
- 4. Safety Covers All outlets on this surge protector include safety covers. To ensure the safety of children and to avoid electric shock and damage from a high-dust environment, slide the plastic outlet cover over outlets that are not used.
- Four Wide-Spaced Outlets
   Easily plug in large chargers without interfering with the other outlets.