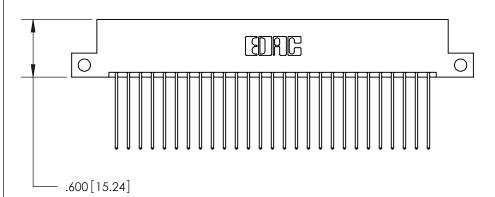

PART NUMBER: 896-054-541-212

THIS IS A C.A.D. GENERATED DRAWING DO NOT MAKE MANUAL REVISIONS TO MASTER.

ISSUE NUMBER

.165[4.19]

ORIGINAL

1

.060 [1.52] .150 [3.81] .125(3.18) to .210(5.33)

.375 [9.54] .125(3.18) to .210(5.33)