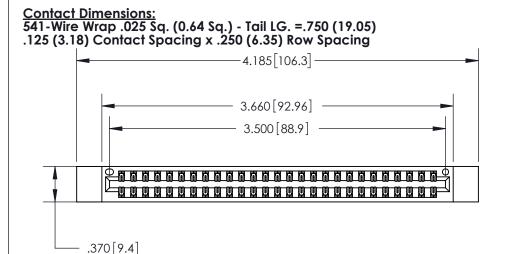

THIS IS A C.A.D. GENERATED DRAWING DO NOT MAKE MANUAL REVISIONS TO MASTER.

ISSUE NUMBER

ORIGINAL

Card Slot Accepts .054 [1.37] to .070 [1.78] Thick P.C. Board

.330 [8.38] Card Slot .160 [4.07] Point of Contact -

INSULATOR MATERIAL: THERMOPLASTIC POLYESTER, UL 94V-0 CONTACT MATERIAL; COPPER, NICKEL, TIN ALLOY CA-725

CONTACT PLATING: GOLD ON THE MATING AREA, TIN-LEAD

ON THE CONTACT TAILS, NICKEL UNDERPLATE

846/896 SERIES HIGH TEMP CARD EDGE CONNECTOR