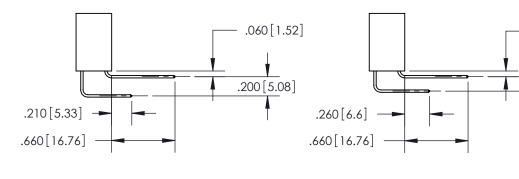

**Contact Code 558** 

**Contact Code 559** 

**Contact Code 560** 

INSULATOR MATERIAL: THERMOPLASTIC POLYESTER, UL 94V-0 CONTACT MATERIAL; COPPER, NICKEL, TIN ALLOY CA-725 CONTACT PLATING: GOLD ON THE MATING AREA, TIN-LEAD ON THE CONTACT TAILS, NICKEL UNDERPLATE

**Outside Tails** 

**Outside Tails** 

| ACAD REFERENCE NO. |       | 846-ENG-MASTER   |        |
|--------------------|-------|------------------|--------|
| DRAWN:             | J.LEE | DATE: APR. 22/09 |        |
| CHECKED:           |       | DATE:            |        |
| SCALE:             | 1:1   | SHEET            | 2 OF 2 |
| DRAWING NUMBER     |       | ISSUE            |        |