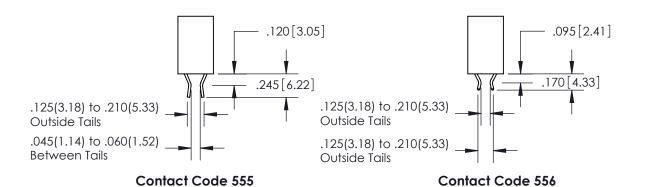

**Contact Code 558** 

**Contact Code 559** 

**Contact Code 560** 

INSULATOR MATERIAL: THERMOPLASTIC POLYESTER, UL 94V-0 CONTACT MATERIAL; COPPER, NICKEL, TIN ALLOY CA-725 CONTACT PLATING: GOLD ON THE MATING AREA, TIN-LEAD ON THE CONTACT TAILS, NICKEL UNDERPLATE

## 846/896 SERIES HIGH TEMP CARD EDGE CONNECTOR CONTACT CODE 555,556,558,559,560 DIMENSIONS

YOUR CONNECTION TO QUALITY & SERVICE

**EDAC INC** TORONTO, ONTARIO CANADA

THESE DRAWINGS AND SPECIFICATIONS ARE THE PROPERTY OF EDAC INC.,AND SHALL NOT BE REPRODUCED, OR COPIED OR USED AS THE BASIS FOR THE MANUFACTURE OR SALE OF APPARATUS WITHOUT WRITTEN PERMISSION.