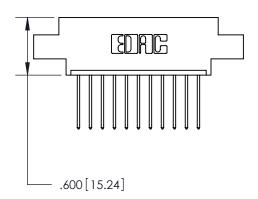

THIS IS A C.A.D. GENERATED DRAWING DO NOT MAKE MANUAL REVISIONS TO MASTER.

ISSUE NUMBER

.165[4.19]

.375 [9.54]

ORIGINAL

1

.060 [1.52] .125(3.18) to .210(5.33) **Outside Tails** .125(3.18) to .210(5.33) **Outside Tails** 