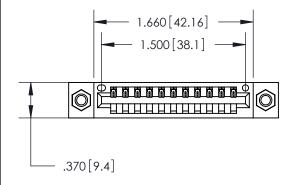

**Contact Code 558** 

## 846/896 SERIES HIGH TEMP CARD EDGE CONNECTOR CONTACT CODE 555,556,558,559,560 DIMENSIONS

.150 [3.81]

YOUR CONNECTION TO QUALITY & SERVICE

**Contact Code 559** 

**EDAC INC** TORONTO, ONTARIO CANADA

THESE DRAWINGS AND SPECIFICATIONS ARE THE PROPERTY OF EDAC INC.,AND SHALL NOT BE REPRODUCED, OR COPIED OR USED AS THE BASIS FOR THE MANUFACTURE OR SALE OF APPARATUS WITHOUT WRITTEN PERMISSION.